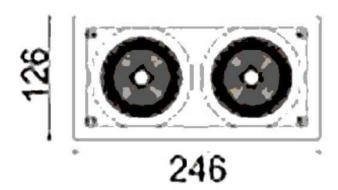

## **Scheme**

| Product                     | ·              |
|-----------------------------|----------------|
| Real power (W)              | 60             |
| Real luminous flux (Lm)     | 4860           |
| Luminous efficiency (Lm/W)  | 81             |
| Beam angle (º)              | 40             |
| Life time (h)               | 50000 h L80B10 |
| IP                          | 20             |
| Electrical class insulation | Clas II        |
| Colour                      | Black          |
| Control gear included       | Yes            |
| Control gear                | ON/OFF         |
| Flicker Free                | Yes            |
| Light source                | LED            |
| Type of LED                 | СОВ            |
| Colour temperature (K)      | 3000           |
| Colour consistency (SDCM)   | SDCM<3         |
| CRI                         | 80             |