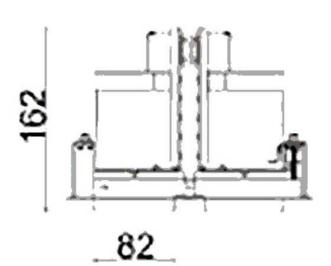

## **Scheme**

| Product                     | ·              |
|-----------------------------|----------------|
| Real power (W)              | 60             |
| Real luminous flux (Lm)     | 4860           |
| Luminous efficiency (Lm/W)  | 81             |
| Beam angle (º)              | 40             |
| Life time (h)               | 50000 h L80B10 |
| IP                          | 20             |
| Electrical class insulation | Clas II        |
| Colour                      | Black          |
| Control gear included       | Yes            |
| Control gear                | ON/OFF         |
| Flicker Free                | Yes            |
| Light source                | LED            |
| Type of LED                 | СОВ            |
| Colour temperature (K)      | 3000           |
| Colour consistency (SDCM)   | SDCM<3         |
| CRI                         | 80             |