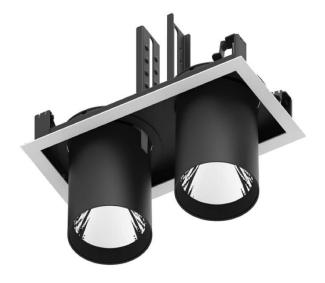

## **D-TUBE2**

Lavov Downlights from the family D-TUBE2 ,power 60 W and CRI 80 with an optic 40 degrees made in Die Cast Aluminum finished in Black with a real lumen output of 4860lm and an efficiency of 81lm/W. ON/OFF driver.

| Item code    | 86.D011.2331.02 Indoor Downlights |  |
|--------------|-----------------------------------|--|
| Product type |                                   |  |
| Category     |                                   |  |
| Family       | D-TUBE                            |  |
| Subfamily    | D-TUBE2                           |  |
| Pictograms   | □ 220 V                           |  |
|              | Driver INCL. Off IP 50000h L80B10 |  |