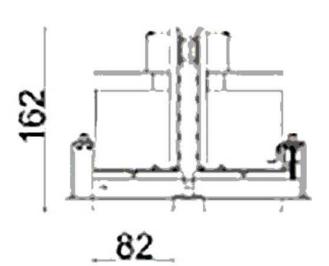

## **D-TUBE2**

Lavov Downlights from the family D-TUBE2 ,power 60 W and CRI 80 with an optic 40 degrees made in Die Cast Aluminum finished in White with a real lumen output of 4860lm and an efficiency of 81lm/W. DALI driver.

## **Scheme**

| Product                     |                |
|-----------------------------|----------------|
| Real power (W)              | 60             |
| Real luminous flux (Lm)     | 4860           |
| Luminous efficiency (Lm/W)  | 81             |
| Beam angle (º)              | 40             |
| Life time (h)               | 50000 h L80B10 |
| IP                          | 20             |
| Electrical class insulation | Clas II        |
| Colour                      | White          |
| Control gear included       | Yes            |
| Control gear                | DALI           |
| Flicker Free                | Yes            |
| Light source                | LED            |
| Type of LED                 | СОВ            |
| Colour temperature (K)      | 3000           |
| Colour consistency (SDCM)   | SDCM<3         |
| CRI                         | 80             |