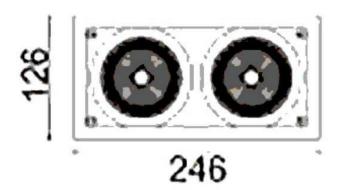

## **D-TUBE2**

Lavov Downlights from the family D-TUBE2 ,power 60 W and CRI 80 with an optic 40 degrees made in Die Cast Aluminum finished in White with a real lumen output of 4860lm and an efficiency of 81lm/W. DALI driver.

## **Scheme**

| Product                     |                |
|-----------------------------|----------------|
| Real power (W)              | 60             |
| Real luminous flux (Lm)     | 4860           |
| Luminous efficiency (Lm/W)  | 81             |
| Beam angle (º)              | 40             |
| Life time (h)               | 50000 h L80B10 |
| IP                          | 20             |
| Electrical class insulation | Clas II        |
| Colour                      | White          |
| Control gear included       | Yes            |
| Control gear                | DALI           |
| Flicker Free                | Yes            |
| Light source                | LED            |
| Type of LED                 | СОВ            |
| Colour temperature (K)      | 3000           |
| Colour consistency (SDCM)   | SDCM<3         |
| CRI                         | 80             |