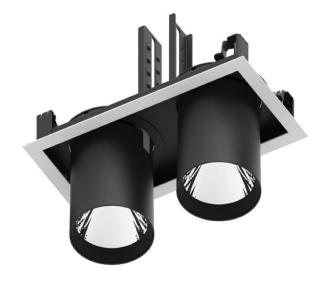

## **D-TUBE2**

Lavov Downlights from the family D-TUBE2 ,power 60 W and CRI 80 with an optic 40 degrees made in Die Cast Aluminum finished in White with a real lumen output of 4860lm and an efficiency of 81lm/W. DALI driver.