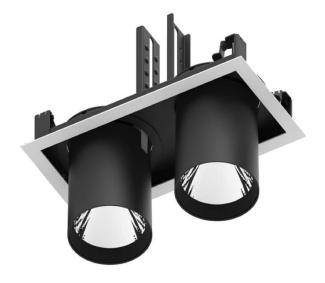

## **D-TUBE2**

Lavov Downlights from the family D-TUBE2 ,power 60 W and CRI 80 with an optic 24 degrees made in Die Cast Aluminum finished in White with a real lumen output of 4940lm and an efficiency of 82,33lm/W. ON/OFF driver.