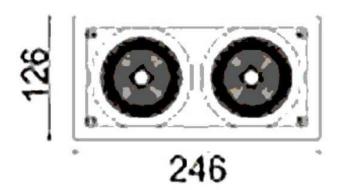

## **D-TUBE2**

Lavov Downlights from the family D-TUBE2 ,power 60 W and CRI 80 with an optic 24 degrees made in Die Cast Aluminum finished in White with a real lumen output of 4940lm and an efficiency of 82,33lm/W. ON/OFF driver.

## **Scheme**

| Product                     |                    |
|-----------------------------|--------------------|
| Real power (W)              | 60                 |
| Real luminous flux (Lm)     | 4940               |
| Luminous efficiency (Lm/W)  | 82.333333333333002 |
| Beam angle (º)              | 24                 |
| Life time (h)               | 50000 h L80B10     |
| IP                          | 20                 |
| Electrical class insulation | Clas II            |
| Colour                      | White              |
| Control gear included       | Yes                |
| Control gear                | ON/OFF             |
| Flicker Free                | Yes                |
| Light source                | LED                |
| Type of LED                 | СОВ                |
| Colour temperature (K)      | 4000               |
| Colour consistency (SDCM)   | SDCM<3             |
| CRI                         |                    |