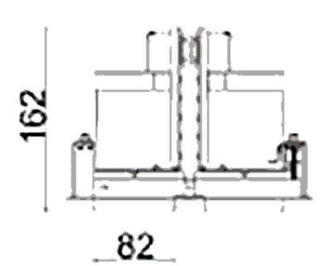

## **D-TUBE2**

Lavov Downlights from the family D-TUBE2 ,power 60 W and CRI 80 with an optic 24 degrees made in Die Cast Aluminum finished in White with a real lumen output of 4940lm and an efficiency of 82,33lm/W. ON/OFF driver.

## **Scheme**

| Product                     |                    |
|-----------------------------|--------------------|
| Real power (W)              | 60                 |
| Real luminous flux (Lm)     | 4940               |
| Luminous efficiency (Lm/W)  | 82.333333333333002 |
| Beam angle (º)              | 24                 |
| Life time (h)               | 50000 h L80B10     |
| IP                          | 20                 |
| Electrical class insulation | Clas II            |
| Colour                      | White              |
| Control gear included       | Yes                |
| Control gear                | ON/OFF             |
| Flicker Free                | Yes                |
| Light source                | LED                |
| Type of LED                 | СОВ                |
| Colour temperature (K)      | 4000               |
| Colour consistency (SDCM)   | SDCM<3             |
| CRI                         |                    |