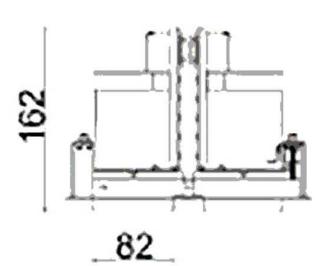

## **D-TUBE2**

Lavov Downlights from the family D-TUBE2 ,power 60 W and CRI 80 with an optic 24 degrees made in Die Cast Aluminum finished in White with a real lumen output of 4940lm and an efficiency of 82,33lm/W. DALI driver.