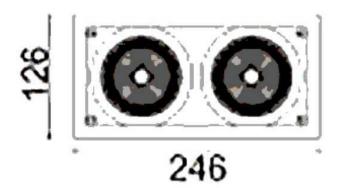

## **D-TUBE2**

Lavov Downlights from the family D-TUBE2 ,power 60 W and CRI 80 with an optic 24 degrees made in Die Cast Aluminum finished in White with a real lumen output of 4940lm and an efficiency of 82,33lm/W. DALI driver.