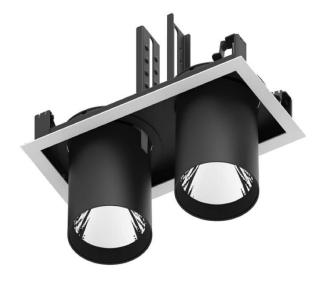

## **D-TUBE2**

Lavov Downlights from the family D-TUBE2 ,power 60 W and CRI 80 with an optic 24 degrees made in Die Cast Aluminum finished in White with a real lumen output of 4940lm and an efficiency of 82,33lm/W. DALI driver.