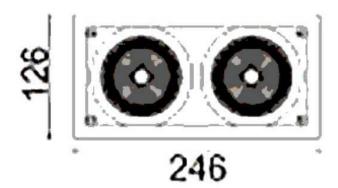

## **Scheme**

| Product                     |                   |  |
|-----------------------------|-------------------|--|
| Real power (W)              | 60                |  |
| Real luminous flux (Lm)     | 4940              |  |
| Luminous efficiency (Lm/W)  | 82.33333333333002 |  |
| Beam angle (º)              | 40                |  |
| Life time (h)               | 50000 h L80B10    |  |
| IP                          | 20                |  |
| Electrical class insulation | Clas II           |  |
| Colour                      | Black             |  |
| Control gear included       | Yes               |  |
| Control gear                | ON/OFF            |  |
| Flicker Free                | Yes               |  |
| Light source                | LED               |  |
| Type of LED                 | СОВ               |  |
| Colour temperature (K)      | 4000              |  |
| Colour consistency (SDCM)   | SDCM<3            |  |
| CRI                         | 80                |  |