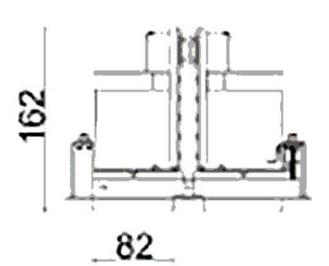

## **Scheme**

| Product                     |                   |  |
|-----------------------------|-------------------|--|
| Real power (W)              | 60                |  |
| Real luminous flux (Lm)     | 4940              |  |
| Luminous efficiency (Lm/W)  | 82.33333333333002 |  |
| Beam angle (º)              | 40                |  |
| Life time (h)               | 50000 h L80B10    |  |
| IP                          | 20                |  |
| Electrical class insulation | Clas II           |  |
| Colour                      | Black             |  |
| Control gear included       | Yes               |  |
| Control gear                | ON/OFF            |  |
| Flicker Free                | Yes               |  |
| Light source                | LED               |  |
| Type of LED                 | СОВ               |  |
| Colour temperature (K)      | 4000              |  |
| Colour consistency (SDCM)   | SDCM<3            |  |
| CRI                         | 80                |  |