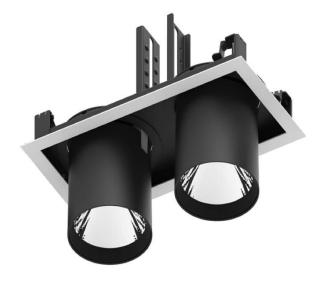

## **D-TUBE2**

Lavov Downlights from the family D-TUBE2 , power 60 W and CRI 80 with an optic 40 degrees made in Die Cast Aluminum finished in Black with a real lumen output of 4940 lm and an efficiency of 82,33lm/W. ON/OFF driver.