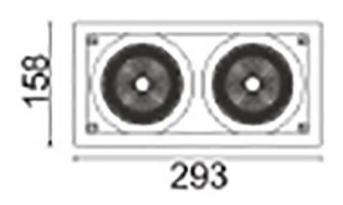

## **Scheme**

| Product                     |                    |
|-----------------------------|--------------------|
| Real power (W)              | 70                 |
| Real luminous flux (Lm)     | 6080               |
| Luminous efficiency (Lm/W)  | 86.857142857143003 |
| Beam angle (º)              | 12                 |
| Life time (h)               | 50000 h L80B10     |
| IP                          | 20                 |
| Electrical class insulation | Clas II            |
| Colour                      | White              |
| Control gear included       | Yes                |
| Control gear                | ON/OFF             |
| Flicker Free                | Yes                |
| Light source                | LED                |
| Type of LED                 | СОВ                |
| Colour temperature (K)      | 3000               |
| Colour consistency (SDCM)   | SDCM<3             |
| CRI                         | 80                 |