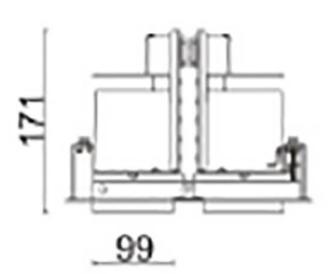

## **Scheme**

| Product                     |                    |
|-----------------------------|--------------------|
| Real power (W)              | 70                 |
| Real luminous flux (Lm)     | 6080               |
| Luminous efficiency (Lm/W)  | 86.857142857143003 |
| Beam angle (º)              | 12                 |
| Life time (h)               | 50000 h L80B10     |
| IP                          | 20                 |
| Electrical class insulation | Clas II            |
| Colour                      | White              |
| Control gear included       | Yes                |
| Control gear                | ON/OFF             |
| Flicker Free                | Yes                |
| Light source                | LED                |
| Type of LED                 | СОВ                |
| Colour temperature (K)      | 3000               |
| Colour consistency (SDCM)   | SDCM<3             |
| CRI                         | 80                 |