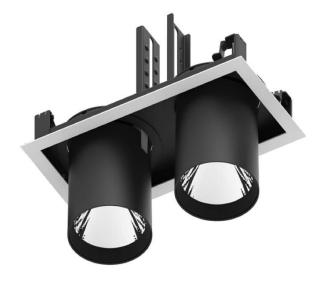

## **D-TUBE2**

Lavov Downlights from the family D-TUBE2 ,power 70 W and CRI 80 with an optic 12 degrees made in Die Cast Aluminum finished in White with a real lumen output of 6080lm and an efficiency of 86,85lm/W. ON/OFF driver.