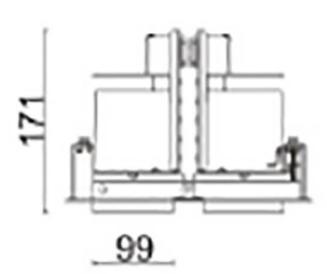

## **Scheme**

| Product                     |                    |
|-----------------------------|--------------------|
| Real power (W)              | 70                 |
| Real luminous flux (Lm)     | 6080               |
| Luminous efficiency (Lm/W)  | 86.857142857143003 |
| Beam angle (º)              | 12                 |
| Life time (h)               | 50000 h L80B10     |
| IP                          | 20                 |
| Electrical class insulation | Clas II            |
| Colour                      | Black              |
| Control gear included       | Yes                |
| Control gear                | ON/OFF             |
| Flicker Free                | Yes                |
| Light source                | LED                |
| Type of LED                 | СОВ                |
| Colour temperature (K)      | 3000               |
| Colour consistency (SDCM)   | SDCM<3             |
| CRI                         | 80                 |