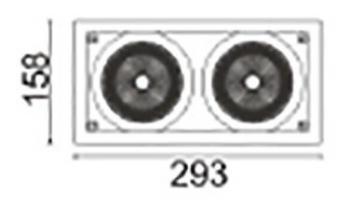

## **Scheme**

| Product                     |                    |
|-----------------------------|--------------------|
| Real power (W)              | 70                 |
| Real luminous flux (Lm)     | 6080               |
| Luminous efficiency (Lm/W)  | 86.857142857143003 |
| Beam angle (º)              | 12                 |
| Life time (h)               | 50000 h L80B10     |
| IP                          | 20                 |
| Electrical class insulation | Clas II            |
| Colour                      | Black              |
| Control gear included       | Yes                |
| Control gear                | ON/OFF             |
| Flicker Free                | Yes                |
| Light source                | LED                |
| Type of LED                 | СОВ                |
| Colour temperature (K)      | 3000               |
| Colour consistency (SDCM)   | SDCM<3             |
| CRI                         | 80                 |