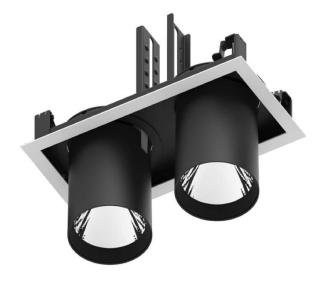

## **D-TUBE2**

Lavov Downlights from the family D-TUBE2 ,power 70 W and CRI 80 with an optic 12 degrees made in Die Cast Aluminum finished in Black with a real lumen output of 6080lm and an efficiency of 86,85lm/W. ON/OFF driver.

| Item code    | 86.D011.3311.02 Indoor Downlights |  |
|--------------|-----------------------------------|--|
| Product type |                                   |  |
| Category     |                                   |  |
| Family       | D-TUBE                            |  |
| Subfamily    | D-TUBE2                           |  |
| Pictograms   | 220 V CRI CRI 80                  |  |
|              | Driver INCL. Off IP 50000h L80B10 |  |