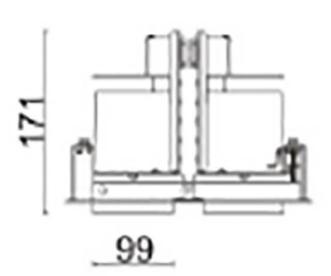

## **D-TUBE2**

Lavov Downlights from the family D-TUBE2 ,power 70 W and CRI 80 with an optic 12 degrees made in Die Cast Aluminum finished in Black with a real lumen output of 6080lm and an efficiency of 86,85lm/W. DALI driver.

## **Scheme**

| Product                     |                    |
|-----------------------------|--------------------|
| Real power (W)              | 70                 |
| Real luminous flux (Lm)     | 6080               |
| Luminous efficiency (Lm/W)  | 86.857142857143003 |
| Beam angle (º)              | 12                 |
| Life time (h)               | 50000 h L80B10     |
| IP                          | 20                 |
| Electrical class insulation | Clas II            |
| Colour                      | Black              |
| Control gear included       | Yes                |
| Control gear                | DALI               |
| Flicker Free                | Yes                |
| Light source                | LED                |
| Type of LED                 | СОВ                |
| Colour temperature (K)      | 3000               |
| Colour consistency (SDCM)   | SDCM<3             |
| CRI                         | 80                 |