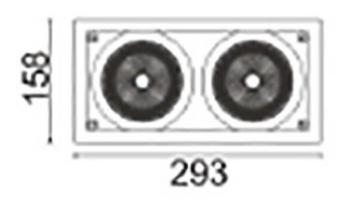

## **D-TUBE2**

Lavov Downlights from the family D-TUBE2 ,power 70 W and CRI 80 with an optic 12 degrees made in Die Cast Aluminum finished in Black with a real lumen output of 6080lm and an efficiency of 86,85lm/W. DALI driver.

## **Scheme**

| Product                     |                    |
|-----------------------------|--------------------|
| Real power (W)              | 70                 |
| Real luminous flux (Lm)     | 6080               |
| Luminous efficiency (Lm/W)  | 86.857142857143003 |
| Beam angle (º)              | 12                 |
| Life time (h)               | 50000 h L80B10     |
| IP                          | 20                 |
| Electrical class insulation | Clas II            |
| Colour                      | Black              |
| Control gear included       | Yes                |
| Control gear                | DALI               |
| Flicker Free                | Yes                |
| Light source                | LED                |
| Type of LED                 | СОВ                |
| Colour temperature (K)      | 3000               |
| Colour consistency (SDCM)   | SDCM<3             |
| CRI                         | 80                 |