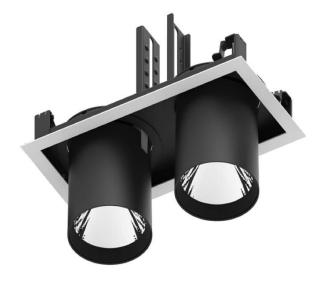

## **D-TUBE2**

Lavov Downlights from the family D-TUBE2 ,power 70 W and CRI 80 with an optic 12 degrees made in Die Cast Aluminum finished in Black with a real lumen output of 6080lm and an efficiency of 86,85lm/W. DALI driver.