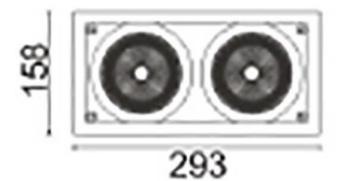

## Scheme

\_\_\_\_\_99

| Product                     |                    |
|-----------------------------|--------------------|
| Real power (W)              | 70                 |
| Real luminous flux (Lm)     | 6080               |
| Luminous efficiency (Lm/W)  | 86.857142857143003 |
| Beam angle (º)              | 24                 |
| Life time (h)               | 50000 h L80B10     |
| IP                          | 20                 |
| Electrical class insulation | Clas II            |
| Colour                      | White              |
| Control gear included       | Yes                |
| Control gear                | ON/OFF             |
| Flicker Free                | Yes                |
| Light source                | LED                |
| Type of LED                 | СОВ                |
| Colour temperature (K)      | 3000               |
| Colour consistency (SDCM)   | SDCM<3             |
| CRI                         | 80                 |