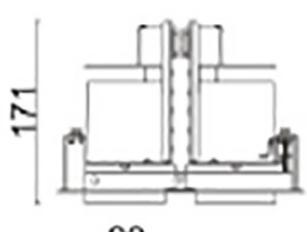

## Scheme

\_\_\_\_\_99

| Product                     |                    |
|-----------------------------|--------------------|
| Real power (W)              | 70                 |
| Real luminous flux (Lm)     | 6080               |
| Luminous efficiency (Lm/W)  | 86.857142857143003 |
| Beam angle (º)              | 24                 |
| Life time (h)               | 50000 h L80B10     |
| IP                          | 20                 |
| Electrical class insulation | Clas II            |
| Colour                      | White              |
| Control gear included       | Yes                |
| Control gear                | ON/OFF             |
| Flicker Free                | Yes                |
| Light source                | LED                |
| Type of LED                 | СОВ                |
| Colour temperature (K)      | 3000               |
| Colour consistency (SDCM)   | SDCM<3             |
| CRI                         | 80                 |