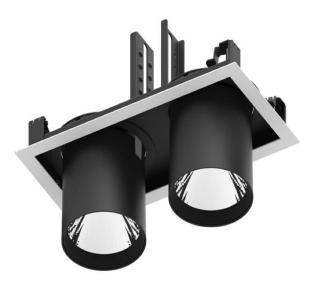

## D-TUBE2

Lavov Downlights from the family D-TUBE2 ,power 70 W and CRI 80 with an optic 24 degrees made in Die Cast Aluminum finished in White with a real lumen output of 6080lm and an efficiency of 86,85lm/W. ON/OFF driver.