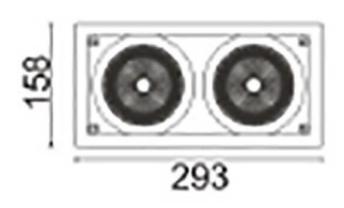

## **Scheme**

| Product                     |                    |
|-----------------------------|--------------------|
| Real power (W)              | 70                 |
| Real luminous flux (Lm)     | 6080               |
| Luminous efficiency (Lm/W)  | 86.857142857143003 |
| Beam angle (º)              | 24                 |
| Life time (h)               | 50000 h L80B10     |
| IP                          | 20                 |
| Electrical class insulation | Clas II            |
| Colour                      | Black              |
| Control gear included       | Yes                |
| Control gear                | ON/OFF             |
| Flicker Free                | Yes                |
| Light source                | LED                |
| Type of LED                 | СОВ                |
| Colour temperature (K)      | 3000               |
| Colour consistency (SDCM)   | SDCM<3             |
| CRI                         | 80                 |