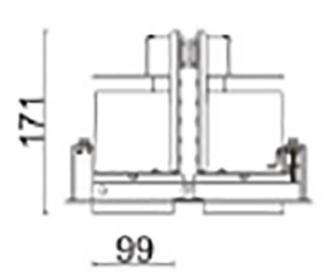

## **Scheme**

| Product                     |                    |
|-----------------------------|--------------------|
| Real power (W)              | 70                 |
| Real luminous flux (Lm)     | 6080               |
| Luminous efficiency (Lm/W)  | 86.857142857143003 |
| Beam angle (º)              | 24                 |
| Life time (h)               | 50000 h L80B10     |
| IP                          | 20                 |
| Electrical class insulation | Clas II            |
| Colour                      | Black              |
| Control gear included       | Yes                |
| Control gear                | ON/OFF             |
| Flicker Free                | Yes                |
| Light source                | LED                |
| Type of LED                 | СОВ                |
| Colour temperature (K)      | 3000               |
| Colour consistency (SDCM)   | SDCM<3             |
| CRI                         | 80                 |