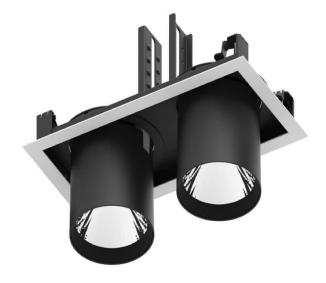

## **D-TUBE2**

Lavov Downlights from the family D-TUBE2 ,power 70 W and CRI 80 with an optic 24 degrees made in Die Cast Aluminum finished in Black with a real lumen output of 6080lm and an efficiency of 86,85lm/W. ON/OFF driver.