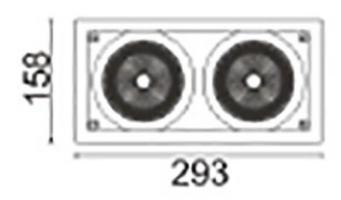

## **Scheme**

| Product                     |                    |
|-----------------------------|--------------------|
| Real power (W)              | 70                 |
| Real luminous flux (Lm)     | 6080               |
| Luminous efficiency (Lm/W)  | 86.857142857143003 |
| Beam angle (º)              | 24                 |
| Life time (h)               | 50000 h L80B10     |
| IP                          | 20                 |
| Electrical class insulation | Clas II            |
| Colour                      | White              |
| Control gear included       | Yes                |
| Control gear                | DALI               |
| Flicker Free                | Yes                |
| Light source                | LED                |
| Type of LED                 | СОВ                |
| Colour temperature (K)      | 3000               |
| Colour consistency (SDCM)   | SDCM<3             |
| CRI                         | 80                 |