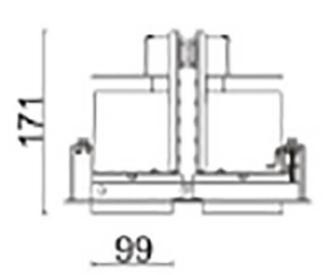

## **Scheme**

| Product                     |                    |
|-----------------------------|--------------------|
| Real power (W)              | 70                 |
| Real luminous flux (Lm)     | 6080               |
| Luminous efficiency (Lm/W)  | 86.857142857143003 |
| Beam angle (º)              | 24                 |
| Life time (h)               | 50000 h L80B10     |
| IP                          | 20                 |
| Electrical class insulation | Clas II            |
| Colour                      | White              |
| Control gear included       | Yes                |
| Control gear                | DALI               |
| Flicker Free                | Yes                |
| Light source                | LED                |
| Type of LED                 | СОВ                |
| Colour temperature (K)      | 3000               |
| Colour consistency (SDCM)   | SDCM<3             |
| CRI                         | 80                 |