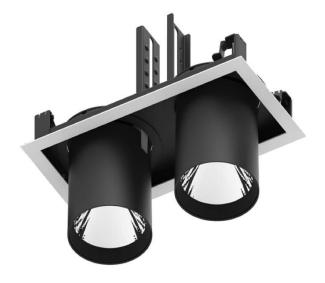

## **D-TUBE2**

Lavov Downlights from the family D-TUBE2 ,power 70 W and CRI 80 with an optic 24 degrees made in Die Cast Aluminum finished in White with a real lumen output of 6080lm and an efficiency of 86,85lm/W. DALI driver.

| Item code    | 86.D011.3323.01 Indoor Downlights |  |
|--------------|-----------------------------------|--|
| Product type |                                   |  |
| Category     |                                   |  |
| Family       | D-TUBE                            |  |
| Subfamily    | D-TUBE2                           |  |
| Pictograms   | 220 v CRI CE                      |  |
|              | Driver INCL. Off IP 50000h L80B10 |  |