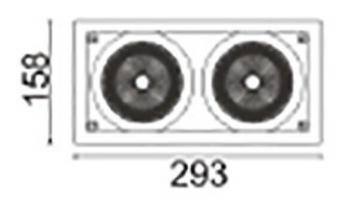

## **Scheme**

| Product                     |                    |
|-----------------------------|--------------------|
| Real power (W)              | 70                 |
| Real luminous flux (Lm)     | 6080               |
| Luminous efficiency (Lm/W)  | 86.857142857143003 |
| Beam angle (º)              | 24                 |
| Life time (h)               | 50000 h L80B10     |
| IP                          | 20                 |
| Electrical class insulation | Clas II            |
| Colour                      | Black              |
| Control gear included       | Yes                |
| Control gear                | DALI               |
| Flicker Free                | Yes                |
| Light source                | LED                |
| Type of LED                 | СОВ                |
| Colour temperature (K)      | 3000               |
| Colour consistency (SDCM)   | SDCM<3             |
| CRI                         | 80                 |