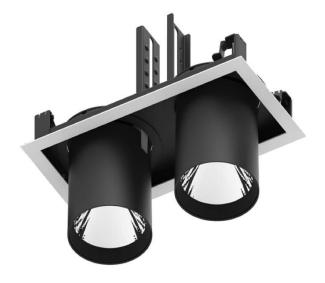

## **D-TUBE2**

Lavov Downlights from the family D-TUBE2 ,power 70 W and CRI 80 with an optic 24 degrees made in Die Cast Aluminum finished in Black with a real lumen output of 6080lm and an efficiency of 86,85lm/W. DALI driver.

| Item code    | 86.D011.3323.02 Indoor Downlights |  |
|--------------|-----------------------------------|--|
| Product type |                                   |  |
| Category     |                                   |  |
| Family       | D-TUBE                            |  |
| Subfamily    | D-TUBE2                           |  |
| Pictograms   | □ 220 V                           |  |
|              | Driver INCL. Off IP 50000h L80B10 |  |