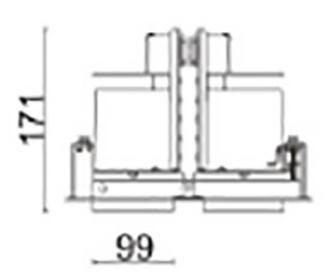

## **Scheme**

| Product                     |                    |
|-----------------------------|--------------------|
| Real power (W)              | 70                 |
| Real luminous flux (Lm)     | 6080               |
| Luminous efficiency (Lm/W)  | 86.857142857143003 |
| Beam angle (º)              | 24                 |
| Life time (h)               | 50000 h L80B10     |
| IP                          | 20                 |
| Electrical class insulation | Clas II            |
| Colour                      | Black              |
| Control gear included       | Yes                |
| Control gear                | DALI               |
| Flicker Free                | Yes                |
| Light source                | LED                |
| Type of LED                 | СОВ                |
| Colour temperature (K)      | 3000               |
| Colour consistency (SDCM)   | SDCM<3             |
| CRI                         | 80                 |