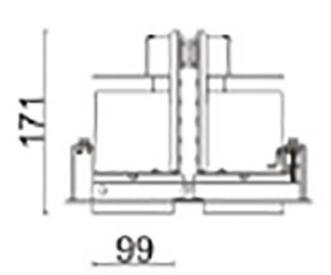

## **D-TUBE2**

Lavov Downlights from the family D-TUBE2 ,power 70 W and CRI 80 with an optic 40 degrees made in Die Cast Aluminum finished in White with a real lumen output of 6080lm and an efficiency of 86,85lm/W. ON/OFF driver.