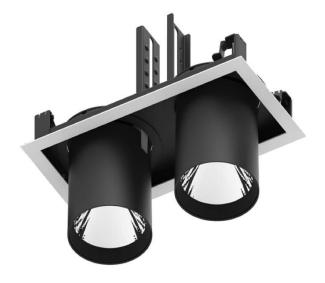

## **D-TUBE2**

Lavov Downlights from the family D-TUBE2 ,power 70 W and CRI 80 with an optic 40 degrees made in Die Cast Aluminum finished in White with a real lumen output of 6080lm and an efficiency of 86,85lm/W. ON/OFF driver.