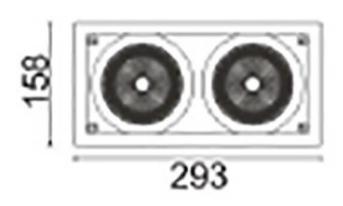

## **D-TUBE2**

Lavov Downlights from the family D-TUBE2 ,power 70 W and CRI 80 with an optic 40 degrees made in Die Cast Aluminum finished in White with a real lumen output of 6080lm and an efficiency of 86,85lm/W. ON/OFF driver.