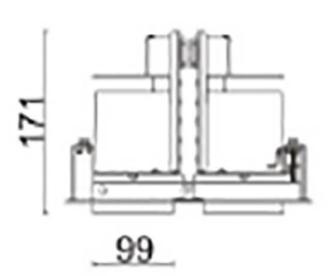

## **Scheme**

| Product                     |                    |
|-----------------------------|--------------------|
| Real power (W)              | 70                 |
| Real luminous flux (Lm)     | 6080               |
| Luminous efficiency (Lm/W)  | 86.857142857143003 |
| Beam angle (º)              | 40                 |
| Life time (h)               | 50000 h L80B10     |
| IP                          | 20                 |
| Electrical class insulation | Clas II            |
| Colour                      | Black              |
| Control gear included       | Yes                |
| Control gear                | ON/OFF             |
| Flicker Free                | Yes                |
| Light source                | LED                |
| Type of LED                 | СОВ                |
| Colour temperature (K)      | 3000               |
| Colour consistency (SDCM)   | SDCM<3             |
| CRI                         | 80                 |