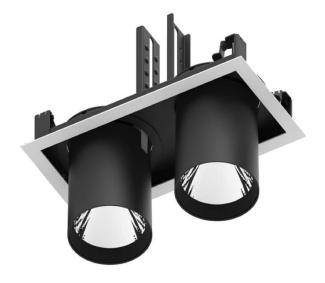

## **D-TUBE2**

Lavov Downlights from the family D-TUBE2 ,power 70 W and CRI 80 with an optic 40 degrees made in Die Cast Aluminum finished in Black with a real lumen output of 6080lm and an efficiency of 86,85lm/W. ON/OFF driver.