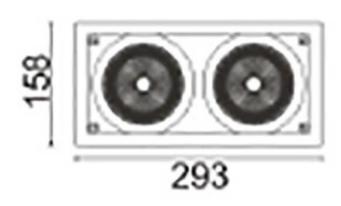

## **Scheme**

| Product                     |                    |
|-----------------------------|--------------------|
| Real power (W)              | 70                 |
| Real luminous flux (Lm)     | 6080               |
| Luminous efficiency (Lm/W)  | 86.857142857143003 |
| Beam angle (º)              | 40                 |
| Life time (h)               | 50000 h L80B10     |
| IP                          | 20                 |
| Electrical class insulation | Clas II            |
| Colour                      | Black              |
| Control gear included       | Yes                |
| Control gear                | ON/OFF             |
| Flicker Free                | Yes                |
| Light source                | LED                |
| Type of LED                 | СОВ                |
| Colour temperature (K)      | 3000               |
| Colour consistency (SDCM)   | SDCM<3             |
| CRI                         | 80                 |