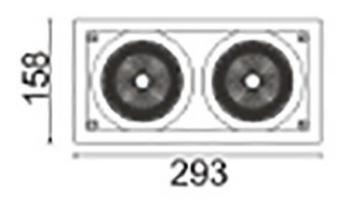

| Item code    | 86.D011.3333.01 Indoor Downlights    |  |
|--------------|--------------------------------------|--|
| Product type |                                      |  |
| Category     |                                      |  |
| Family       | D-TUBE                               |  |
| Subfamily    | D-TUBE2                              |  |
| Pictograms   | □ 220 V                              |  |
|              | Driver INCL. Off IP 50000h 20 L80B10 |  |

## **Scheme**

| Product                     |                    |
|-----------------------------|--------------------|
| Real power (W)              | 70                 |
| Real luminous flux (Lm)     | 6080               |
| Luminous efficiency (Lm/W)  | 86.857142857143003 |
| Beam angle (º)              | 40                 |
| Life time (h)               | 50000 h L80B10     |
| IP                          | 20                 |
| Electrical class insulation | Clas II            |
| Colour                      | White              |
| Control gear included       | Yes                |
| Control gear                | DALI               |
| Flicker Free                | Yes                |
| Light source                | LED                |
| Type of LED                 | СОВ                |
| Colour temperature (K)      | 3000               |
| Colour consistency (SDCM)   | SDCM<3             |
| CRI                         | 80                 |