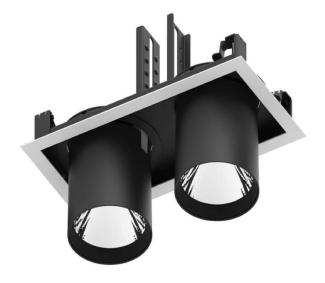

## **D-TUBE2**

Lavov Downlights from the family D-TUBE2 ,power 70 W and CRI 80 with an optic 40 degrees made in Die Cast Aluminum finished in White with a real lumen output of 6080lm and an efficiency of 86,85lm/W. DALI driver.

| Item code    | 86.D011.3333.01 Indoor Downlights    |  |
|--------------|--------------------------------------|--|
| Product type |                                      |  |
| Category     |                                      |  |
| Family       | D-TUBE                               |  |
| Subfamily    | D-TUBE2                              |  |
| Pictograms   | □ 220 V                              |  |
|              | Driver INCL. Off IP 50000h 20 L80B10 |  |