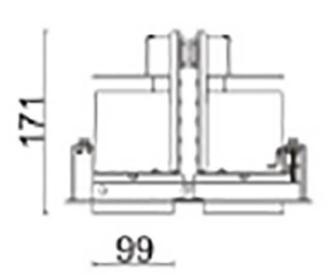

| Item code    | 86.D011.3333.01 Indoor Downlights    |  |
|--------------|--------------------------------------|--|
| Product type |                                      |  |
| Category     |                                      |  |
| Family       | D-TUBE                               |  |
| Subfamily    | D-TUBE2                              |  |
| Pictograms   | □ 220 V                              |  |
|              | Driver INCL. Off IP 50000h 20 L80B10 |  |

## **Scheme**

| Product                     |                    |
|-----------------------------|--------------------|
| Real power (W)              | 70                 |
| Real luminous flux (Lm)     | 6080               |
| Luminous efficiency (Lm/W)  | 86.857142857143003 |
| Beam angle (º)              | 40                 |
| Life time (h)               | 50000 h L80B10     |
| IP                          | 20                 |
| Electrical class insulation | Clas II            |
| Colour                      | White              |
| Control gear included       | Yes                |
| Control gear                | DALI               |
| Flicker Free                | Yes                |
| Light source                | LED                |
| Type of LED                 | СОВ                |
| Colour temperature (K)      | 3000               |
| Colour consistency (SDCM)   | SDCM<3             |
| CRI                         | 80                 |