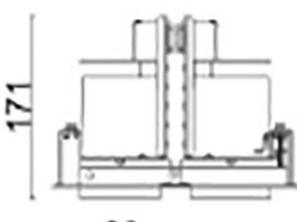

## Scheme

\_ 99

| Product                     |                    |
|-----------------------------|--------------------|
| Real power (W)              | 70                 |
| Real luminous flux (Lm)     | 6080               |
| Luminous efficiency (Lm/W)  | 86.857142857143003 |
| Beam angle (º)              | 40                 |
| Life time (h)               | 50000 h L80B10     |
| IP                          | 20                 |
| Electrical class insulation | Clas II            |
| Colour                      | Black              |
| Control gear included       | Yes                |
| Control gear                | DALI               |
| Flicker Free                | Yes                |
| Light source                | LED                |
| Type of LED                 | СОВ                |
| Colour temperature (K)      | 3000               |
| Colour consistency (SDCM)   | SDCM<3             |
| CRI                         | 80                 |