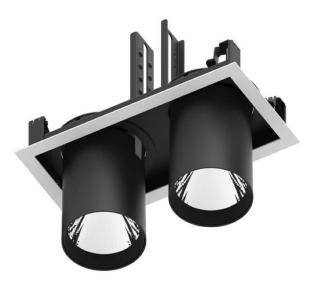

## D-TUBE2

Lavov Downlights from the family D-TUBE2 ,power 70 W and CRI 80 with an optic 40 degrees made in Die Cast Aluminum finished in Black with a real lumen output of 6080lm and an efficiency of 86,85lm/W. DALI driver.