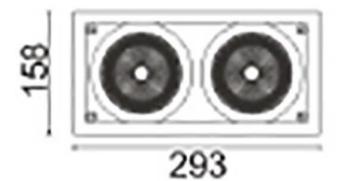

## Scheme

\_ 99

| Product                     |                    |
|-----------------------------|--------------------|
| Real power (W)              | 70                 |
| Real luminous flux (Lm)     | 6080               |
| Luminous efficiency (Lm/W)  | 86.857142857143003 |
| Beam angle (º)              | 40                 |
| Life time (h)               | 50000 h L80B10     |
| IP                          | 20                 |
| Electrical class insulation | Clas II            |
| Colour                      | Black              |
| Control gear included       | Yes                |
| Control gear                | DALI               |
| Flicker Free                | Yes                |
| Light source                | LED                |
| Type of LED                 | СОВ                |
| Colour temperature (K)      | 3000               |
| Colour consistency (SDCM)   | SDCM<3             |
| CRI                         | 80                 |