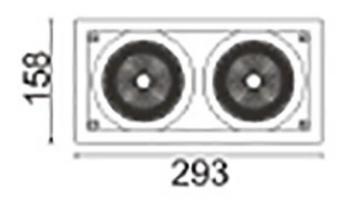

| Item code    | 86.D011.3411.01 Indoor Downlights |  |
|--------------|-----------------------------------|--|
| Product type |                                   |  |
| Category     |                                   |  |
| Family       | D-TUBE                            |  |
| Subfamily    | D-TUBE2                           |  |
| Pictograms   | □ 220 V                           |  |
|              | Driver INCL. Off IP 50000h L80B10 |  |

## **Scheme**

| Product                     |                    |
|-----------------------------|--------------------|
| Real power (W)              | 70                 |
| Real luminous flux (Lm)     | 6140               |
| Luminous efficiency (Lm/W)  | 87.714285714286007 |
| Beam angle (º)              | 12                 |
| Life time (h)               | 50000 h L80B10     |
| IP                          | 20                 |
| Electrical class insulation | Clas II            |
| Colour                      | White              |
| Control gear included       | Yes                |
| Control gear                | ON/OFF             |
| Flicker Free                | Yes                |
| Light source                | LED                |
| Type of LED                 | СОВ                |
| Colour temperature (K)      | 4000               |
| Colour consistency (SDCM)   | SDCM<3             |
| CRI                         | 80                 |