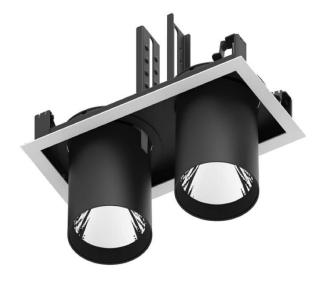

## **D-TUBE2**

Lavov Downlights from the family D-TUBE2 ,power 70 W and CRI 80 with an optic 12 degrees made in Die Cast Aluminum finished in White with a real lumen output of 6140lm and an efficiency of 87,71lm/W. ON/OFF driver.

| Item code    | 86.D011.3411.01 Indoor Downlights |  |
|--------------|-----------------------------------|--|
| Product type |                                   |  |
| Category     |                                   |  |
| Family       | D-TUBE                            |  |
| Subfamily    | D-TUBE2                           |  |
| Pictograms   | □ 220 V                           |  |
|              | Driver INCL. Off IP 50000h L80B10 |  |