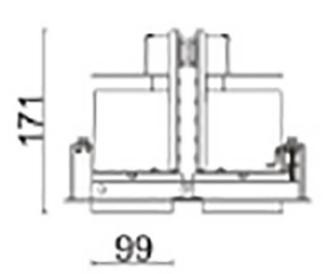

| Item code    | 86.D011.3411.01 Indoor Downlights |  |
|--------------|-----------------------------------|--|
| Product type |                                   |  |
| Category     |                                   |  |
| Family       | D-TUBE                            |  |
| Subfamily    | D-TUBE2                           |  |
| Pictograms   | □ 220 V                           |  |
|              | Driver INCL. Off IP 50000h L80B10 |  |

## **Scheme**

| Product                     |                    |
|-----------------------------|--------------------|
| Real power (W)              | 70                 |
| Real luminous flux (Lm)     | 6140               |
| Luminous efficiency (Lm/W)  | 87.714285714286007 |
| Beam angle (º)              | 12                 |
| Life time (h)               | 50000 h L80B10     |
| IP                          | 20                 |
| Electrical class insulation | Clas II            |
| Colour                      | White              |
| Control gear included       | Yes                |
| Control gear                | ON/OFF             |
| Flicker Free                | Yes                |
| Light source                | LED                |
| Type of LED                 | СОВ                |
| Colour temperature (K)      | 4000               |
| Colour consistency (SDCM)   | SDCM<3             |
| CRI                         | 80                 |