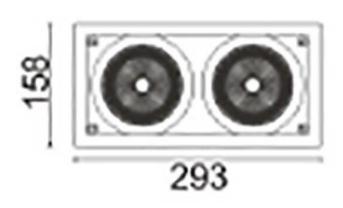

## **Scheme**

| Product                     |                    |  |
|-----------------------------|--------------------|--|
| Real power (W)              | 70                 |  |
| Real luminous flux (Lm)     | 6140               |  |
| Luminous efficiency (Lm/W)  | 87.714285714286007 |  |
| Beam angle (º)              | 12                 |  |
| Life time (h)               | 50000 h L80B10     |  |
| IP                          | 20                 |  |
| Electrical class insulation | Clas II            |  |
| Colour                      | Black              |  |
| Control gear included       | Yes                |  |
| Control gear                | ON/OFF             |  |
| Flicker Free                | Yes                |  |
| Light source                | LED                |  |
| Type of LED                 | СОВ                |  |
| Colour temperature (K)      | 4000               |  |
| Colour consistency (SDCM)   | SDCM<3             |  |
| CRI                         | 80                 |  |