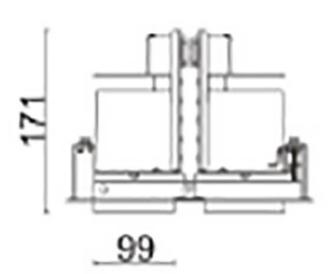

## **Scheme**

| Product                     |                    |  |
|-----------------------------|--------------------|--|
| Real power (W)              | 70                 |  |
| Real luminous flux (Lm)     | 6140               |  |
| Luminous efficiency (Lm/W)  | 87.714285714286007 |  |
| Beam angle (º)              | 12                 |  |
| Life time (h)               | 50000 h L80B10     |  |
| IP                          | 20                 |  |
| Electrical class insulation | Clas II            |  |
| Colour                      | Black              |  |
| Control gear included       | Yes                |  |
| Control gear                | ON/OFF             |  |
| Flicker Free                | Yes                |  |
| Light source                | LED                |  |
| Type of LED                 | СОВ                |  |
| Colour temperature (K)      | 4000               |  |
| Colour consistency (SDCM)   | SDCM<3             |  |
| CRI                         | 80                 |  |