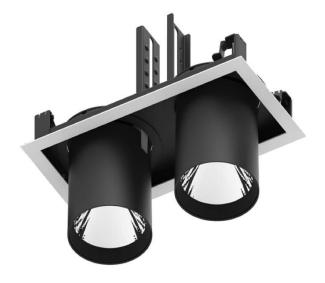

## **D-TUBE2**

Lavov Downlights from the family D-TUBE2 ,power 70 W and CRI 80 with an optic 12 degrees made in Die Cast Aluminum finished in Black with a real lumen output of 6140lm and an efficiency of 87,71lm/W. ON/OFF driver.