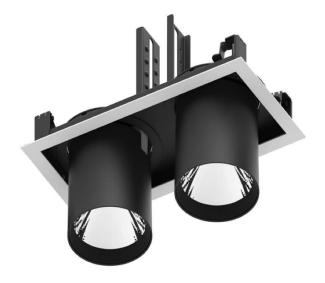

## **D-TUBE2**

Lavov Downlights from the family D-TUBE2 ,power 70 W and CRI 80 with an optic 24 degrees made in Die Cast Aluminum finished in White with a real lumen output of 6140lm and an efficiency of 87,71lm/W. ON/OFF driver.