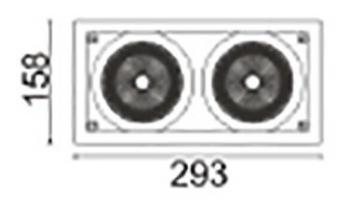

## **Scheme**

| Product                     |                    |
|-----------------------------|--------------------|
| Real power (W)              | 70                 |
| Real luminous flux (Lm)     | 6140               |
| Luminous efficiency (Lm/W)  | 87.714285714286007 |
| Beam angle (º)              | 24                 |
| Life time (h)               | 50000 h L80B10     |
| IP                          | 20                 |
| Electrical class insulation | Clas II            |
| Colour                      | White              |
| Control gear included       | Yes                |
| Control gear                | ON/OFF             |
| Flicker Free                | Yes                |
| Light source                | LED                |
| Type of LED                 | СОВ                |
| Colour temperature (K)      | 4000               |
| Colour consistency (SDCM)   | SDCM<3             |
| CRI                         | 80                 |