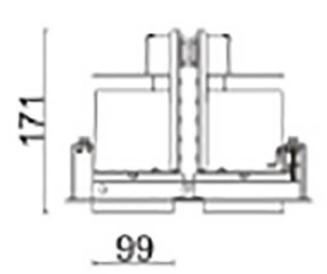

## **Scheme**

| Product                     |                    |
|-----------------------------|--------------------|
| Real power (W)              | 70                 |
| Real luminous flux (Lm)     | 6140               |
| Luminous efficiency (Lm/W)  | 87.714285714286007 |
| Beam angle (º)              | 24                 |
| Life time (h)               | 50000 h L80B10     |
| IP                          | 20                 |
| Electrical class insulation | Clas II            |
| Colour                      | White              |
| Control gear included       | Yes                |
| Control gear                | ON/OFF             |
| Flicker Free                | Yes                |
| Light source                | LED                |
| Type of LED                 | СОВ                |
| Colour temperature (K)      | 4000               |
| Colour consistency (SDCM)   | SDCM<3             |
| CRI                         | 80                 |