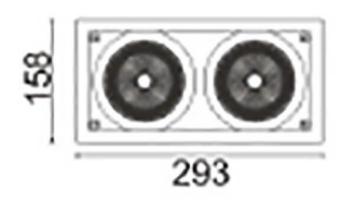

## **Scheme**

| Product                     |                    |
|-----------------------------|--------------------|
| Real power (W)              | 70                 |
| Real luminous flux (Lm)     | 6140               |
| Luminous efficiency (Lm/W)  | 87.714285714286007 |
| Beam angle (º)              | 24                 |
| Life time (h)               | 50000 h L80B10     |
| IP                          | 20                 |
| Electrical class insulation | Clas II            |
| Colour                      | Black              |
| Control gear included       | Yes                |
| Control gear                | ON/OFF             |
| Flicker Free                | Yes                |
| Light source                | LED                |
| Type of LED                 | СОВ                |
| Colour temperature (K)      | 4000               |
| Colour consistency (SDCM)   | SDCM<3             |
| CRI                         | 80                 |