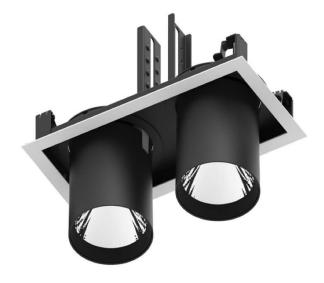

## **D-TUBE2**

Lavov Downlights from the family D-TUBE2 ,power 70 W and CRI 80 with an optic 24 degrees made in Die Cast Aluminum finished in Black with a real lumen output of 6140lm and an efficiency of 87,71lm/W. ON/OFF driver.

| Item code    | 86.D011.3421.02 Indoor Downlights |  |
|--------------|-----------------------------------|--|
| Product type |                                   |  |
| Category     |                                   |  |
| Family       | D-TUBE                            |  |
| Subfamily    | D-TUBE2                           |  |
| Pictograms   | □ 220 V                           |  |
|              | Driver On IP 50000h L80B10        |  |