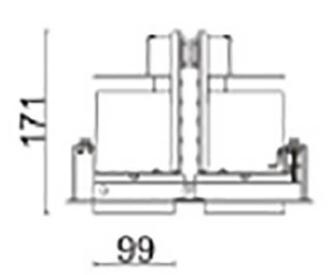

## **Scheme**

| Product                     |                    |
|-----------------------------|--------------------|
| Real power (W)              | 70                 |
| Real luminous flux (Lm)     | 6140               |
| Luminous efficiency (Lm/W)  | 87.714285714286007 |
| Beam angle (º)              | 24                 |
| Life time (h)               | 50000 h L80B10     |
| IP                          | 20                 |
| Electrical class insulation | Clas II            |
| Colour                      | Black              |
| Control gear included       | Yes                |
| Control gear                | ON/OFF             |
| Flicker Free                | Yes                |
| Light source                | LED                |
| Type of LED                 | СОВ                |
| Colour temperature (K)      | 4000               |
| Colour consistency (SDCM)   | SDCM<3             |
| CRI                         | 80                 |