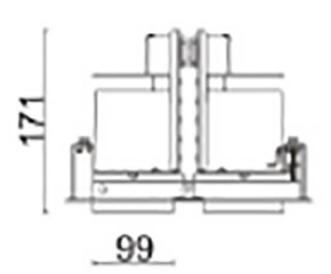

| Item code    | 86.D011.3423.01 Indoor Downlights D-TUBE |  |
|--------------|------------------------------------------|--|
| Product type |                                          |  |
| Category     |                                          |  |
| Family       |                                          |  |
| Subfamily    | D-TUBE2                                  |  |
| Pictograms   | 220 V 240 V CRI 80 CE                    |  |
|              | Driver INCL. Off IP 50000h L80B10        |  |

## **Scheme**

| Product                     |                    |
|-----------------------------|--------------------|
| Real power (W)              | 70                 |
| Real luminous flux (Lm)     | 6140               |
| Luminous efficiency (Lm/W)  | 87.714285714286007 |
| Beam angle (º)              | 24                 |
| Life time (h)               | 50000 h L80B10     |
| IP                          | 20                 |
| Electrical class insulation | Clas II            |
| Colour                      | White              |
| Control gear included       | Yes                |
| Control gear                | DALI               |
| Flicker Free                | Yes                |
| Light source                | LED                |
| Type of LED                 | СОВ                |
| Colour temperature (K)      | 4000               |
| Colour consistency (SDCM)   | SDCM<3             |
| CRI                         | 80                 |