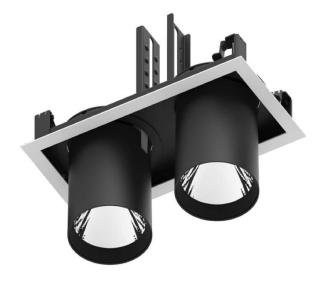

## **D-TUBE2**

Lavov Downlights from the family D-TUBE2 ,power 70 W and CRI 80 with an optic 24 degrees made in Die Cast Aluminum finished in White with a real lumen output of 6140lm and an efficiency of 87,71lm/W. DALI driver.

| Item code    | 86.D011.3423.01 Indoor Downlights D-TUBE |  |
|--------------|------------------------------------------|--|
| Product type |                                          |  |
| Category     |                                          |  |
| Family       |                                          |  |
| Subfamily    | D-TUBE2                                  |  |
| Pictograms   | 220 V 240 V CRI 80 CE                    |  |
|              | Driver INCL. Off IP 50000h L80B10        |  |