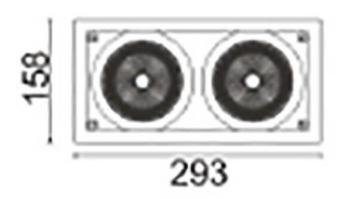

| Item code    | 86.D011.3423.01 Indoor Downlights D-TUBE |  |
|--------------|------------------------------------------|--|
| Product type |                                          |  |
| Category     |                                          |  |
| Family       |                                          |  |
| Subfamily    | D-TUBE2                                  |  |
| Pictograms   | 220 V 240 V CRI 80 CE                    |  |
|              | Driver INCL. Off IP 50000h L80B10        |  |

## **Scheme**

| Product                     |                    |
|-----------------------------|--------------------|
| Real power (W)              | 70                 |
| Real luminous flux (Lm)     | 6140               |
| Luminous efficiency (Lm/W)  | 87.714285714286007 |
| Beam angle (º)              | 24                 |
| Life time (h)               | 50000 h L80B10     |
| IP                          | 20                 |
| Electrical class insulation | Clas II            |
| Colour                      | White              |
| Control gear included       | Yes                |
| Control gear                | DALI               |
| Flicker Free                | Yes                |
| Light source                | LED                |
| Type of LED                 | СОВ                |
| Colour temperature (K)      | 4000               |
| Colour consistency (SDCM)   | SDCM<3             |
| CRI                         | 80                 |