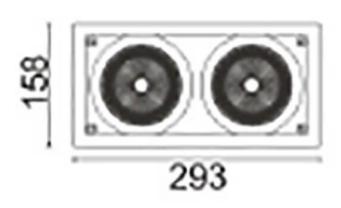

## **Scheme**

| Product                     |                    |
|-----------------------------|--------------------|
| Real power (W)              | 70                 |
| Real luminous flux (Lm)     | 6140               |
| Luminous efficiency (Lm/W)  | 87.714285714286007 |
| Beam angle (º)              | 24                 |
| Life time (h)               | 50000 h L80B10     |
| IP                          | 20                 |
| Electrical class insulation | Clas II            |
| Colour                      | Black              |
| Control gear included       | Yes                |
| Control gear                | DALI               |
| Flicker Free                | Yes                |
| Light source                | LED                |
| Type of LED                 | СОВ                |
| Colour temperature (K)      | 4000               |
| Colour consistency (SDCM)   | SDCM<3             |
| CRI                         | 80                 |