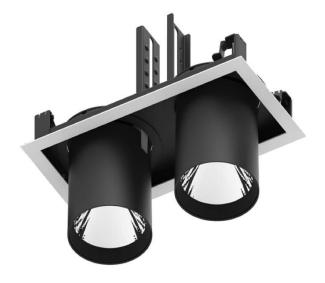

## **D-TUBE2**

Lavov Downlights from the family D-TUBE2 ,power 70 W and CRI 80 with an optic 24 degrees made in Die Cast Aluminum finished in Black with a real lumen output of 6140lm and an efficiency of 87,71lm/W. DALI driver.

| Item code    | 86.D011.3423.02 Indoor Downlights  |  |
|--------------|------------------------------------|--|
| Product type |                                    |  |
| Category     |                                    |  |
| Family       | D-TUBE                             |  |
| Subfamily    | D-TUBE2                            |  |
| Pictograms   | 220 V CRI CE 80                    |  |
|              | Driver   On   IP   50000h   L80B10 |  |