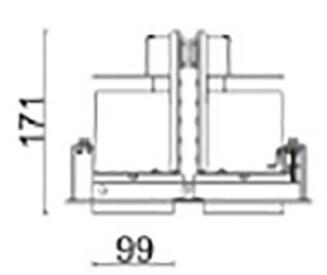

## **Scheme**

| Product                     |                    |
|-----------------------------|--------------------|
| Real power (W)              | 70                 |
| Real luminous flux (Lm)     | 6140               |
| Luminous efficiency (Lm/W)  | 87.714285714286007 |
| Beam angle (º)              | 24                 |
| Life time (h)               | 50000 h L80B10     |
| IP                          | 20                 |
| Electrical class insulation | Clas II            |
| Colour                      | Black              |
| Control gear included       | Yes                |
| Control gear                | DALI               |
| Flicker Free                | Yes                |
| Light source                | LED                |
| Type of LED                 | СОВ                |
| Colour temperature (K)      | 4000               |
| Colour consistency (SDCM)   | SDCM<3             |
| CRI                         | 80                 |