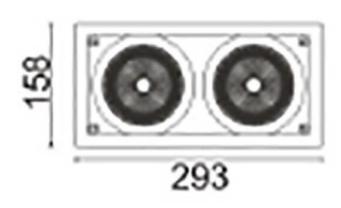

## **Scheme**

| Product                     |                    |
|-----------------------------|--------------------|
| Real power (W)              | 70                 |
| Real luminous flux (Lm)     | 6140               |
| Luminous efficiency (Lm/W)  | 87.714285714286007 |
| Beam angle (º)              | 40                 |
| Life time (h)               | 50000 h L80B10     |
| IP                          | 20                 |
| Electrical class insulation | Clas II            |
| Colour                      | White              |
| Control gear included       | Yes                |
| Control gear                | ON/OFF             |
| Flicker Free                | Yes                |
| Light source                | LED                |
| Type of LED                 | СОВ                |
| Colour temperature (K)      | 4000               |
| Colour consistency (SDCM)   | SDCM<3             |
| CRI                         | 80                 |