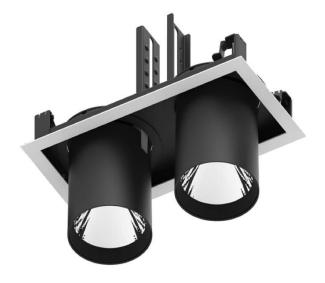

## **D-TUBE2**

Lavov Downlights from the family D-TUBE2 ,power 70 W and CRI 80 with an optic 40 degrees made in Die Cast Aluminum finished in White with a real lumen output of 6140lm and an efficiency of 87,71lm/W. ON/OFF driver.