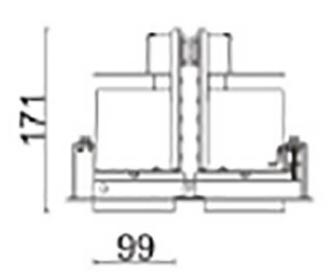

## **Scheme**

| Product                     |                    |
|-----------------------------|--------------------|
| Real power (W)              | 70                 |
| Real luminous flux (Lm)     | 6140               |
| Luminous efficiency (Lm/W)  | 87.714285714286007 |
| Beam angle (º)              | 40                 |
| Life time (h)               | 50000 h L80B10     |
| IP                          | 20                 |
| Electrical class insulation | Clas II            |
| Colour                      | White              |
| Control gear included       | Yes                |
| Control gear                | ON/OFF             |
| Flicker Free                | Yes                |
| Light source                | LED                |
| Type of LED                 | СОВ                |
| Colour temperature (K)      | 4000               |
| Colour consistency (SDCM)   | SDCM<3             |
| CRI                         | 80                 |