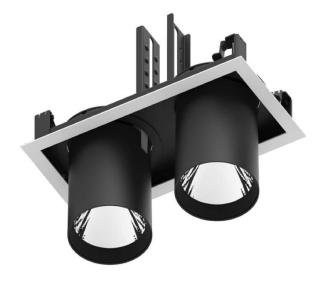

## **D-TUBE2**

Lavov Downlights from the family D-TUBE2 ,power 70 W and CRI 80 with an optic 40 degrees made in Die Cast Aluminum finished in Black with a real lumen output of 6140lm and an efficiency of 87,71lm/W. ON/OFF driver.

## **Scheme**

| Product                     |                    |
|-----------------------------|--------------------|
| Real power (W)              | 70                 |
| Real luminous flux (Lm)     | 6140               |
| Luminous efficiency (Lm/W)  | 87.714285714286007 |
| Beam angle (º)              | 40                 |
| Life time (h)               | 50000 h L80B10     |
| IP                          | 20                 |
| Electrical class insulation | Clas II            |
| Colour                      | Black              |
| Control gear included       | Yes                |
| Control gear                | ON/OFF             |
| Flicker Free                | Yes                |
| Light source                | LED                |
| Type of LED                 | СОВ                |
| Colour temperature (K)      | 4000               |
| Colour consistency (SDCM)   | SDCM<3             |
| CRI                         | 80                 |