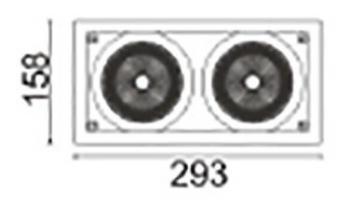

| Item code    | 86.D011.3431.02 Indoor Downlights |  |
|--------------|-----------------------------------|--|
| Product type |                                   |  |
| Category     |                                   |  |
| Family       | D-TUBE                            |  |
| Subfamily    | D-TUBE2                           |  |
| Pictograms   | □ 220 V                           |  |
|              | Driver INCL. Off IP 50000h L80B10 |  |

## **Scheme**

| Product                     |                    |
|-----------------------------|--------------------|
| Real power (W)              | 70                 |
| Real luminous flux (Lm)     | 6140               |
| Luminous efficiency (Lm/W)  | 87.714285714286007 |
| Beam angle (º)              | 40                 |
| Life time (h)               | 50000 h L80B10     |
| IP                          | 20                 |
| Electrical class insulation | Clas II            |
| Colour                      | Black              |
| Control gear included       | Yes                |
| Control gear                | ON/OFF             |
| Flicker Free                | Yes                |
| Light source                | LED                |
| Type of LED                 | СОВ                |
| Colour temperature (K)      | 4000               |
| Colour consistency (SDCM)   | SDCM<3             |
| CRI                         | 80                 |