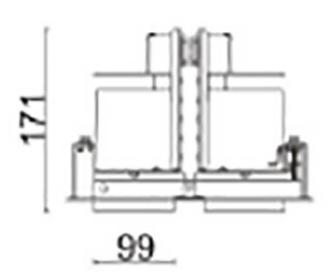

| Item code    | 86.D011.3431.02 Indoor Downlights |  |
|--------------|-----------------------------------|--|
| Product type |                                   |  |
| Category     |                                   |  |
| Family       | D-TUBE                            |  |
| Subfamily    | D-TUBE2                           |  |
| Pictograms   | □ 220 V                           |  |
|              | Driver INCL. Off IP 50000h L80B10 |  |

## **Scheme**

| Product                     |                    |
|-----------------------------|--------------------|
| Real power (W)              | 70                 |
| Real luminous flux (Lm)     | 6140               |
| Luminous efficiency (Lm/W)  | 87.714285714286007 |
| Beam angle (º)              | 40                 |
| Life time (h)               | 50000 h L80B10     |
| IP                          | 20                 |
| Electrical class insulation | Clas II            |
| Colour                      | Black              |
| Control gear included       | Yes                |
| Control gear                | ON/OFF             |
| Flicker Free                | Yes                |
| Light source                | LED                |
| Type of LED                 | СОВ                |
| Colour temperature (K)      | 4000               |
| Colour consistency (SDCM)   | SDCM<3             |
| CRI                         | 80                 |