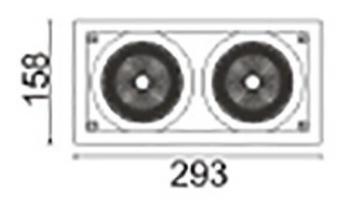

## **Scheme**

| Product                     |                    |
|-----------------------------|--------------------|
| Real power (W)              | 70                 |
| Real luminous flux (Lm)     | 6140               |
| Luminous efficiency (Lm/W)  | 87.714285714286007 |
| Beam angle (º)              | 40                 |
| Life time (h)               | 50000 h L80B10     |
| IP                          | 20                 |
| Electrical class insulation | Clas II            |
| Colour                      | Black              |
| Control gear included       | Yes                |
| Control gear                | DALI               |
| Flicker Free                | Yes                |
| Light source                | LED                |
| Type of LED                 | СОВ                |
| Colour temperature (K)      | 4000               |
| Colour consistency (SDCM)   | SDCM<3             |
| CRI                         | 80                 |