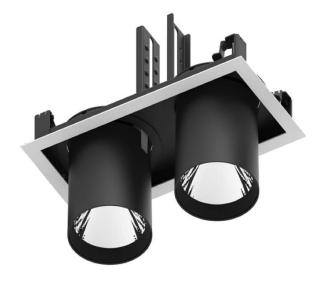

## **D-TUBE2**

Lavov Downlights from the family D-TUBE2 ,power 70 W and CRI 80 with an optic 40 degrees made in Die Cast Aluminum finished in Black with a real lumen output of 6140lm and an efficiency of 87,71lm/W. DALI driver.

| Item code    | 86.D011.3433.02 Indoor Downlights D-TUBE |  |
|--------------|------------------------------------------|--|
| Product type |                                          |  |
| Category     |                                          |  |
| Family       |                                          |  |
| Subfamily    | D-TUBE2                                  |  |
| Pictograms   | 220 v CRI C €                            |  |
|              | Driver   On     IP   50000h   L80B10     |  |