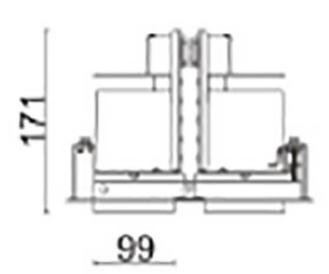

## **Scheme**

| Product                     |                    |
|-----------------------------|--------------------|
| Real power (W)              | 70                 |
| Real luminous flux (Lm)     | 6140               |
| Luminous efficiency (Lm/W)  | 87.714285714286007 |
| Beam angle (º)              | 40                 |
| Life time (h)               | 50000 h L80B10     |
| IP                          | 20                 |
| Electrical class insulation | Clas II            |
| Colour                      | Black              |
| Control gear included       | Yes                |
| Control gear                | DALI               |
| Flicker Free                | Yes                |
| Light source                | LED                |
| Type of LED                 | СОВ                |
| Colour temperature (K)      | 4000               |
| Colour consistency (SDCM)   | SDCM<3             |
| CRI                         | 80                 |