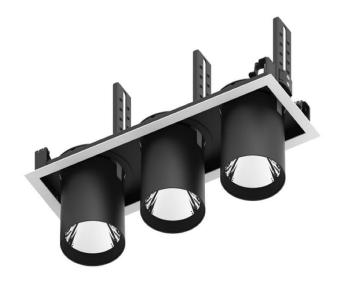

## **D-TUBE3**

Lavov Downlights from the family D-TUBE3 , power 54  $\mbox{W}$  and CRI 80 with an optic 12 degrees made in Die Cast Aluminum finished in White with a real lumen output of 4200lm and an efficiency of 77,77m/W. ON/OFF driver.

## **Scheme**

| Product                     |                  |
|-----------------------------|------------------|
| Real power (W)              | 54               |
| Real luminous flux (Lm)     | 4200             |
| Luminous efficiency (Lm/W)  | 77.7777777777999 |
| Beam angle (º)              | 12               |
| Life time (h)               | 50000 h L80B10   |
| IP                          | 20               |
| Electrical class insulation | Clas II          |
| Colour                      | White            |
| Control gear included       | Yes              |
| Control gear                | ON/OFF           |
| Flicker Free                | Yes              |
| Light source                | LED              |
| Type of LED                 | СОВ              |
| Colour temperature (K)      | 3000             |
| Colour consistency (SDCM)   | SDCM<3           |
| CRI                         | 80               |