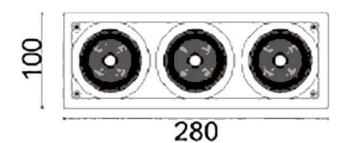

## **Scheme**

| Product                     |                  |
|-----------------------------|------------------|
| Real power (W)              | 54               |
| Real luminous flux (Lm)     | 4200             |
| Luminous efficiency (Lm/W)  | 77.7777777777999 |
| Beam angle (º)              | 12               |
| Life time (h)               | 50000 h L80B10   |
| IP                          | 20               |
| Electrical class insulation | Clas II          |
| Colour                      | White            |
| Control gear included       | Yes              |
| Control gear                | ON/OFF           |
| Flicker Free                | Yes              |
| Light source                | LED              |
| Type of LED                 | СОВ              |
| Colour temperature (K)      | 3000             |
| Colour consistency (SDCM)   | SDCM<3           |
| CRI                         | 80               |