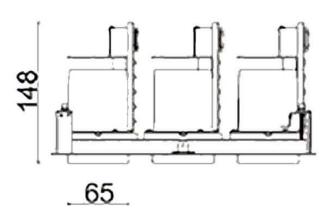

## **Scheme**

| Product                     |                  |
|-----------------------------|------------------|
| Real power (W)              | 54               |
| Real luminous flux (Lm)     | 4200             |
| Luminous efficiency (Lm/W)  | 77.7777777777999 |
| Beam angle (º)              | 12               |
| Life time (h)               | 50000 h L80B10   |
| IP                          | 20               |
| Electrical class insulation | Clas II          |
| Colour                      | White            |
| Control gear included       | Yes              |
| Control gear                | ON/OFF           |
| Flicker Free                | Yes              |
| Light source                | LED              |
| Type of LED                 | СОВ              |
| Colour temperature (K)      | 3000             |
| Colour consistency (SDCM)   | SDCM<3           |
| CRI                         | 80               |