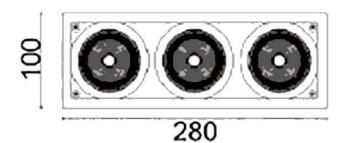

## **D-TUBE3**

Lavov Downlights from the family D-TUBE3 , power 54  $\mbox{W}$  and CRI 80 with an optic 12 degrees made in Die Cast Aluminum finished in Black with a real lumen output of 4200lm and an efficiency of 77,77m/W. ON/OFF driver.

## **Scheme**

| Product                     |                  |  |
|-----------------------------|------------------|--|
| Real power (W)              | 54               |  |
| Real luminous flux (Lm)     | 4200             |  |
| Luminous efficiency (Lm/W)  | 77.7777777777999 |  |
| Beam angle (º)              | 12               |  |
| Life time (h)               | 50000 h L80B10   |  |
| IP                          | 20               |  |
| Electrical class insulation | Clas II          |  |
| Colour                      | Black            |  |
| Control gear included       | Yes              |  |
| Control gear                | ON/OFF           |  |
| Flicker Free                | Yes              |  |
| Light source                | LED              |  |
| Type of LED                 | СОВ              |  |
| Colour temperature (K)      | 3000             |  |
| Colour consistency (SDCM)   | SDCM<3           |  |
| CRI                         | 80               |  |