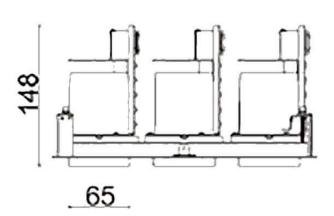

## **D-TUBE3**

Lavov Downlights from the family D-TUBE3 , power 54  $\mbox{W}$  and CRI 80 with an optic 12 degrees made in Die Cast Aluminum finished in Black with a real lumen output of 4200lm and an efficiency of 77,77m/W. ON/OFF driver.

## **Scheme**

| Product                     |                  |  |
|-----------------------------|------------------|--|
| Real power (W)              | 54               |  |
| Real luminous flux (Lm)     | 4200             |  |
| Luminous efficiency (Lm/W)  | 77.7777777777999 |  |
| Beam angle (º)              | 12               |  |
| Life time (h)               | 50000 h L80B10   |  |
| IP                          | 20               |  |
| Electrical class insulation | Clas II          |  |
| Colour                      | Black            |  |
| Control gear included       | Yes              |  |
| Control gear                | ON/OFF           |  |
| Flicker Free                | Yes              |  |
| Light source                | LED              |  |
| Type of LED                 | СОВ              |  |
| Colour temperature (K)      | 3000             |  |
| Colour consistency (SDCM)   | SDCM<3           |  |
| CRI                         | 80               |  |