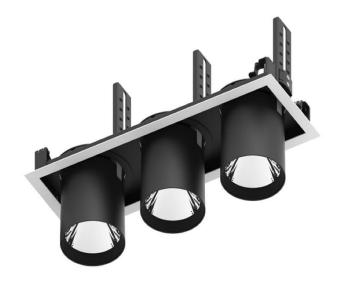

## **D-TUBE3**

Lavov Downlights from the family D-TUBE3 , power 54  $\mbox{W}$  and CRI 80 with an optic 12 degrees made in Die Cast Aluminum finished in Black with a real lumen output of 4200lm and an efficiency of 77,77m/W. ON/OFF driver.