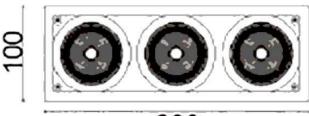

Scheme

| Product                     |                   |
|-----------------------------|-------------------|
| Real power (W)              | 54                |
| Real luminous flux (Lm)     | 4200              |
| Luminous efficiency (Lm/W)  | 77.77777777777999 |
| Beam angle (º)              | 12                |
| Life time (h)               | 50000 h L80B10    |
| IP                          | 20                |
| Electrical class insulation | Clas II           |
| Colour                      | White             |
| Control gear included       | Yes               |
| Control gear                | DALI              |
| Flicker Free                | Yes               |
| Light source                | LED               |
| Type of LED                 | СОВ               |
| Colour temperature (K)      | 3000              |
| Colour consistency (SDCM)   | SDCM<3            |
| CRI                         | 80                |
|                             |                   |