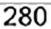

Scheme

| Product                     |                   |
|-----------------------------|-------------------|
| Real power (W)              | 54                |
| Real luminous flux (Lm)     | 4200              |
| Luminous efficiency (Lm/W)  | 77.77777777777999 |
| Beam angle (º)              | 12                |
| Life time (h)               | 50000 h L80B10    |
| IP                          | 20                |
| Electrical class insulation | Clas II           |
| Colour                      | White             |
| Control gear included       | Yes               |
| Control gear                | DALI              |
| Flicker Free                | Yes               |
| Light source                | LED               |
| Type of LED                 | СОВ               |
| Colour temperature (K)      | 3000              |
| Colour consistency (SDCM)   | SDCM<3            |
| CRI                         | 80                |
|                             |                   |