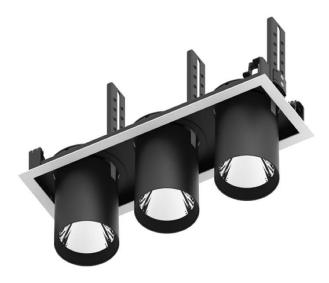

## D-TUBE3

Lavov Downlights from the family D-TUBE3 ,power 54 W and CRI 80 with an optic 12 degrees made in Die Cast Aluminum finished in White with a real lumen output of 4200lm and an efficiency of 77,77m/W. DALI driver.