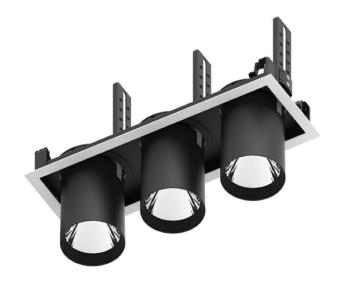

## **D-TUBE3**

Lavov Downlights from the family D-TUBE3 , power 54  $\mbox{W}$  and CRI 80 with an optic 12 degrees made in Die Cast Aluminum finished in Black with a real lumen output of 4200lm and an efficiency of 77,77m/W. DALI driver.