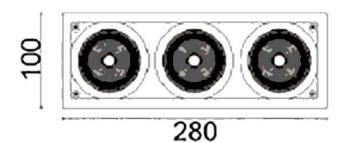

## **Scheme**

| Product                     |                  |
|-----------------------------|------------------|
| Real power (W)              | 54               |
| Real luminous flux (Lm)     | 4200             |
| Luminous efficiency (Lm/W)  | 77.7777777777999 |
| Beam angle (º)              | 12               |
| Life time (h)               | 50000 h L80B10   |
| IP                          | 20               |
| Electrical class insulation | Clas II          |
| Colour                      | Black            |
| Control gear included       | Yes              |
| Control gear                | DALI             |
| Flicker Free                | Yes              |
| Light source                | LED              |
| Type of LED                 | СОВ              |
| Colour temperature (K)      | 3000             |
| Colour consistency (SDCM)   | SDCM<3           |
| CRI                         | 80               |