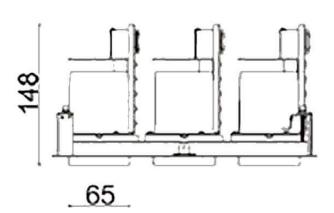

## **Scheme**

| Product                     |                  |
|-----------------------------|------------------|
| Real power (W)              | 54               |
| Real luminous flux (Lm)     | 4200             |
| Luminous efficiency (Lm/W)  | 77.7777777777999 |
| Beam angle (º)              | 12               |
| Life time (h)               | 50000 h L80B10   |
| IP                          | 20               |
| Electrical class insulation | Clas II          |
| Colour                      | Black            |
| Control gear included       | Yes              |
| Control gear                | DALI             |
| Flicker Free                | Yes              |
| Light source                | LED              |
| Type of LED                 | СОВ              |
| Colour temperature (K)      | 3000             |
| Colour consistency (SDCM)   | SDCM<3           |
| CRI                         | 80               |