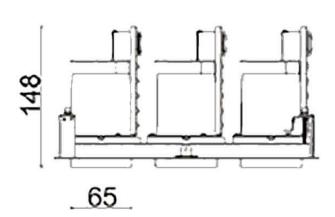

## **Scheme**

| Product                     |                  |
|-----------------------------|------------------|
| Real power (W)              | 54               |
| Real luminous flux (Lm)     | 4200             |
| Luminous efficiency (Lm/W)  | 77.7777777777999 |
| Beam angle (º)              | 24               |
| Life time (h)               | 50000 h L80B10   |
| IP                          | 20               |
| Electrical class insulation | Clas II          |
| Colour                      | White            |
| Control gear included       | Yes              |
| Control gear                | ON/OFF           |
| Flicker Free                | Yes              |
| Light source                | LED              |
| Type of LED                 | СОВ              |
| Colour temperature (K)      | 3000             |
| Colour consistency (SDCM)   | SDCM<3           |
| CRI                         |                  |