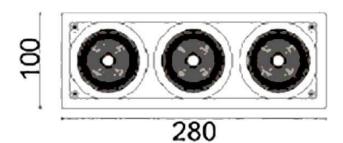

## **Scheme**

| Product                     |                  |
|-----------------------------|------------------|
| Real power (W)              | 54               |
| Real luminous flux (Lm)     | 4200             |
| Luminous efficiency (Lm/W)  | 77.7777777777999 |
| Beam angle (º)              | 24               |
| Life time (h)               | 50000 h L80B10   |
| IP                          | 20               |
| Electrical class insulation | Clas II          |
| Colour                      | White            |
| Control gear included       | Yes              |
| Control gear                | ON/OFF           |
| Flicker Free                | Yes              |
| Light source                | LED              |
| Type of LED                 | СОВ              |
| Colour temperature (K)      | 3000             |
| Colour consistency (SDCM)   | SDCM<3           |
| CRI                         |                  |