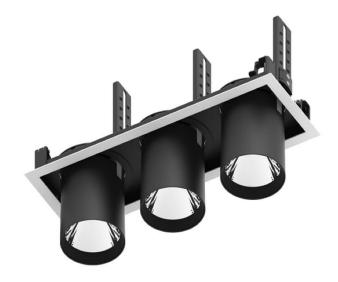

## **D-TUBE3**

Lavov Downlights from the family D-TUBE3 , power 54  $\mbox{W}$  and CRI 80 with an optic 24 degrees made in Die Cast Aluminum finished in White with a real lumen output of 4200lm and an efficiency of 77,77m/W. ON/OFF driver.

| Item code    | 86.D012.1321.01 Indoor Downlights  |  |
|--------------|------------------------------------|--|
| Product type |                                    |  |
| Category     |                                    |  |
| Family       | D-TUBE                             |  |
| Subfamily    | D-TUBE3                            |  |
| Pictograms   | 220 V CRI XX* CRI XX*              |  |
|              | Driver   On   IP   50000h   L80B10 |  |