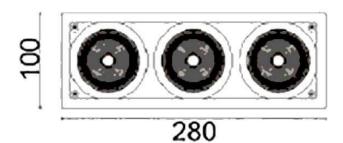

## **Scheme**

| Product                     |                  |
|-----------------------------|------------------|
| Real power (W)              | 54               |
| Real luminous flux (Lm)     | 4200             |
| Luminous efficiency (Lm/W)  | 77.7777777777999 |
| Beam angle (º)              | 24               |
| Life time (h)               | 50000 h L80B10   |
| IP                          | 20               |
| Electrical class insulation | Clas II          |
| Colour                      | Black            |
| Control gear included       | Yes              |
| Control gear                | ON/OFF           |
| Flicker Free                | Yes              |
| Light source                | LED              |
| Type of LED                 | СОВ              |
| Colour temperature (K)      | 3000             |
| Colour consistency (SDCM)   | SDCM<3           |
| CRI                         | 80               |