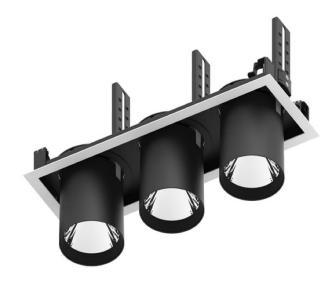

## **D-TUBE3**

Lavov Downlights from the family D-TUBE3 , power 54  $\mbox{W}$  and CRI 80 with an optic 24 degrees made in Die Cast Aluminum finished in Black with a real lumen output of 4200lm and an efficiency of 77,77m/W. ON/OFF driver.