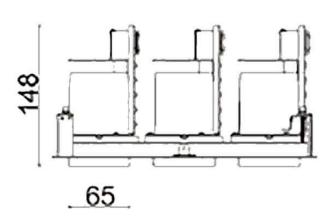

## **Scheme**

| Product                     |                  |
|-----------------------------|------------------|
| Real power (W)              | 54               |
| Real luminous flux (Lm)     | 4200             |
| Luminous efficiency (Lm/W)  | 77.7777777777999 |
| Beam angle (º)              | 24               |
| Life time (h)               | 50000 h L80B10   |
| IP                          | 20               |
| Electrical class insulation | Clas II          |
| Colour                      | Black            |
| Control gear included       | Yes              |
| Control gear                | ON/OFF           |
| Flicker Free                | Yes              |
| Light source                | LED              |
| Type of LED                 | СОВ              |
| Colour temperature (K)      | 3000             |
| Colour consistency (SDCM)   | SDCM<3           |
| CRI                         | 80               |