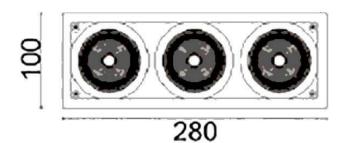

## **Scheme**

| Product                     |                  |
|-----------------------------|------------------|
| Real power (W)              | 54               |
| Real luminous flux (Lm)     | 4200             |
| Luminous efficiency (Lm/W)  | 77.7777777777999 |
| Beam angle (º)              | 24               |
| Life time (h)               | 50000 h L80B10   |
| IP                          | 20               |
| Electrical class insulation | Clas II          |
| Colour                      | White            |
| Control gear included       | Yes              |
| Control gear                | DALI             |
| Flicker Free                | Yes              |
| Light source                | LED              |
| Type of LED                 | СОВ              |
| Colour temperature (K)      | 3000             |
| Colour consistency (SDCM)   | SDCM<3           |
| CRI                         | 80               |