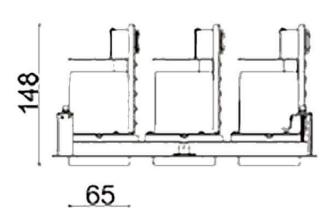

## **Scheme**

| Product                     |                  |
|-----------------------------|------------------|
| Real power (W)              | 54               |
| Real luminous flux (Lm)     | 4200             |
| Luminous efficiency (Lm/W)  | 77.7777777777999 |
| Beam angle (º)              | 24               |
| Life time (h)               | 50000 h L80B10   |
| IP                          | 20               |
| Electrical class insulation | Clas II          |
| Colour                      | White            |
| Control gear included       | Yes              |
| Control gear                | DALI             |
| Flicker Free                | Yes              |
| Light source                | LED              |
| Type of LED                 | СОВ              |
| Colour temperature (K)      | 3000             |
| Colour consistency (SDCM)   | SDCM<3           |
| CRI                         | 80               |