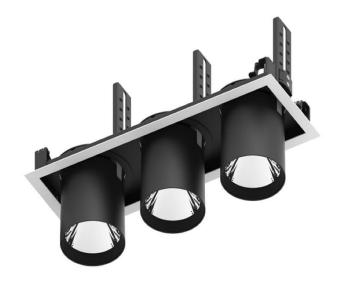

## **D-TUBE3**

Lavov Downlights from the family D-TUBE3 , power 54  $\mbox{W}$  and CRI 80 with an optic 24 degrees made in Die Cast Aluminum finished in White with a real lumen output of 4200lm and an efficiency of 77,77m/W. DALI driver.