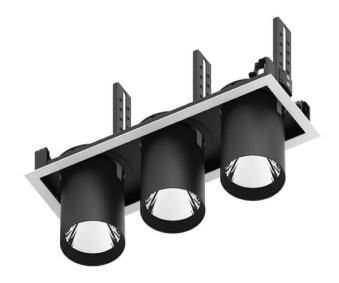

## **D-TUBE3**

Lavov Downlights from the family D-TUBE3 , power 54  $\mbox{W}$  and CRI 80 with an optic 24 degrees made in Die Cast Aluminum finished in Black with a real lumen output of 4200lm and an efficiency of 77,77m/W. DALI driver.