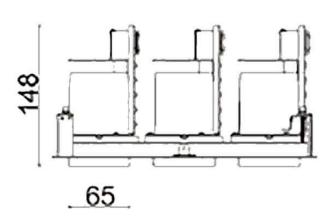

## **Scheme**

| Product                     |                  |
|-----------------------------|------------------|
| Real power (W)              | 54               |
| Real luminous flux (Lm)     | 4200             |
| Luminous efficiency (Lm/W)  | 77.7777777777999 |
| Beam angle (º)              | 24               |
| Life time (h)               | 50000 h L80B10   |
| IP                          | 20               |
| Electrical class insulation | Clas II          |
| Colour                      | Black            |
| Control gear included       | Yes              |
| Control gear                | DALI             |
| Flicker Free                | Yes              |
| Light source                | LED              |
| Type of LED                 | СОВ              |
| Colour temperature (K)      | 3000             |
| Colour consistency (SDCM)   | SDCM<3           |
| CRI                         | 80               |