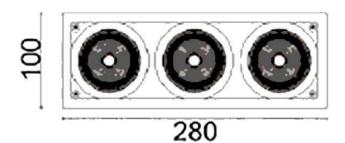

## **Scheme**

| Product                     |                  |
|-----------------------------|------------------|
| Real power (W)              | 54               |
| Real luminous flux (Lm)     | 4200             |
| Luminous efficiency (Lm/W)  | 77.7777777777999 |
| Beam angle (º)              | 24               |
| Life time (h)               | 50000 h L80B10   |
| IP                          | 20               |
| Electrical class insulation | Clas II          |
| Colour                      | Black            |
| Control gear included       | Yes              |
| Control gear                | DALI             |
| Flicker Free                | Yes              |
| Light source                | LED              |
| Type of LED                 | СОВ              |
| Colour temperature (K)      | 3000             |
| Colour consistency (SDCM)   | SDCM<3           |
| CRI                         | 80               |