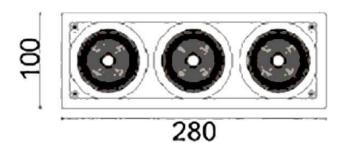

## **D-TUBE3**

Lavov Downlights from the family D-TUBE3 , power 54  $\mbox{W}$  and CRI 80 with an optic 40 degrees made in Die Cast Aluminum finished in White with a real lumen output of 4200lm and an efficiency of 77,77m/W. ON/OFF driver.

## **Scheme**

| Product                     |                  |
|-----------------------------|------------------|
| Real power (W)              | 54               |
| Real luminous flux (Lm)     | 4200             |
| Luminous efficiency (Lm/W)  | 77.7777777777999 |
| Beam angle (º)              | 40               |
| Life time (h)               | 50000 h L80B10   |
| IP                          | 20               |
| Electrical class insulation | Clas II          |
| Colour                      | White            |
| Control gear included       | Yes              |
| Control gear                | ON/OFF           |
| Flicker Free                | Yes              |
| Light source                | LED              |
| Type of LED                 | СОВ              |
| Colour temperature (K)      | 3000             |
| Colour consistency (SDCM)   | SDCM<3           |
| CRI                         | 80               |