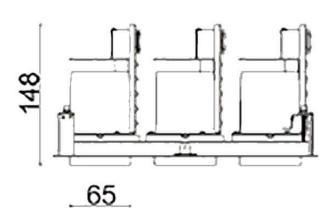

## **D-TUBE3**

Lavov Downlights from the family D-TUBE3 , power 54  $\mbox{W}$  and CRI 80 with an optic 40 degrees made in Die Cast Aluminum finished in White with a real lumen output of 4200lm and an efficiency of 77,77m/W. ON/OFF driver.

## **Scheme**

| Product                     |                  |
|-----------------------------|------------------|
| Real power (W)              | 54               |
| Real luminous flux (Lm)     | 4200             |
| Luminous efficiency (Lm/W)  | 77.7777777777999 |
| Beam angle (º)              | 40               |
| Life time (h)               | 50000 h L80B10   |
| IP                          | 20               |
| Electrical class insulation | Clas II          |
| Colour                      | White            |
| Control gear included       | Yes              |
| Control gear                | ON/OFF           |
| Flicker Free                | Yes              |
| Light source                | LED              |
| Type of LED                 | СОВ              |
| Colour temperature (K)      | 3000             |
| Colour consistency (SDCM)   | SDCM<3           |
| CRI                         | 80               |