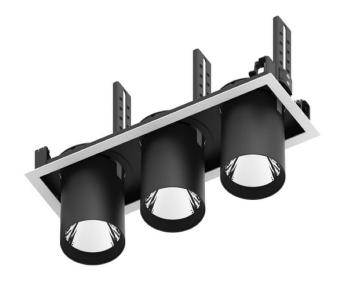

## **D-TUBE3**

Lavov Downlights from the family D-TUBE3 , power 54  $\mbox{W}$  and CRI 80 with an optic 40 degrees made in Die Cast Aluminum finished in White with a real lumen output of 4200lm and an efficiency of 77,77m/W. ON/OFF driver.