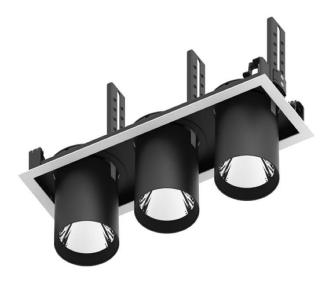

## D-TUBE3

Lavov Downlights from the family D-TUBE3 ,power 54 W and CRI 80 with an optic 40 degrees made in Die Cast Aluminum finished in Black with a real lumen output of 4200lm and an efficiency of 77,77m/W. ON/OFF driver.