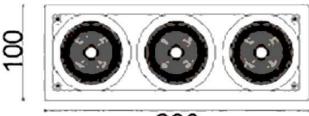

## Scheme

| Product                     |                  |
|-----------------------------|------------------|
| Real power (W)              | 54               |
| Real luminous flux (Lm)     | 4200             |
| Luminous efficiency (Lm/W)  | 77.7777777777999 |
| Beam angle (º)              | 40               |
| Life time (h)               | 50000 h L80B10   |
| IP                          | 20               |
| Electrical class insulation | Clas II          |
| Colour                      | Black            |
| Control gear included       | Yes              |
| Control gear                | ON/OFF           |
| Flicker Free                | Yes              |
| Light source                | LED              |
| Type of LED                 | СОВ              |
| Colour temperature (K)      | 3000             |
| Colour consistency (SDCM)   | SDCM<3           |
| CRI                         | 80               |