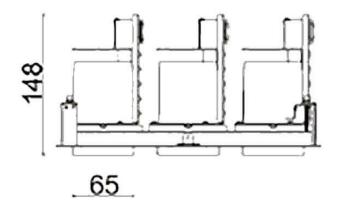

## Scheme

| Product                     |                  |
|-----------------------------|------------------|
| Real power (W)              | 54               |
| Real luminous flux (Lm)     | 4200             |
| Luminous efficiency (Lm/W)  | 77.7777777777999 |
| Beam angle (º)              | 40               |
| Life time (h)               | 50000 h L80B10   |
| IP                          | 20               |
| Electrical class insulation | Clas II          |
| Colour                      | Black            |
| Control gear included       | Yes              |
| Control gear                | ON/OFF           |
| Flicker Free                | Yes              |
| Light source                | LED              |
| Type of LED                 | СОВ              |
| Colour temperature (K)      | 3000             |
| Colour consistency (SDCM)   | SDCM<3           |
| CRI                         | 80               |