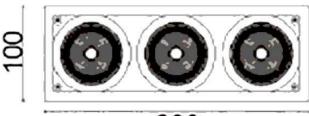

Scheme

| Product                     |                   |
|-----------------------------|-------------------|
| Real power (W)              | 54                |
| Real luminous flux (Lm)     | 4200              |
| Luminous efficiency (Lm/W)  | 77.77777777777999 |
| Beam angle (º)              | 40                |
| Life time (h)               | 50000 h L80B10    |
| IP                          | 20                |
| Electrical class insulation | Clas II           |
| Colour                      | White             |
| Control gear included       | Yes               |
| Control gear                | DALI              |
| Flicker Free                | Yes               |
| Light source                | LED               |
| Type of LED                 | СОВ               |
| Colour temperature (K)      | 3000              |
| Colour consistency (SDCM)   | SDCM<3            |
| CRI                         | 80                |
|                             |                   |