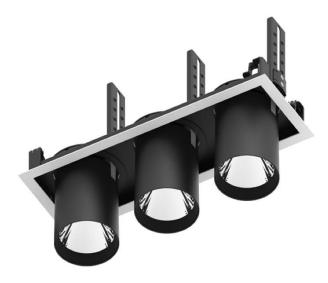

## D-TUBE3

Lavov Downlights from the family D-TUBE3 ,power 54 W and CRI 80 with an optic 40 degrees made in Die Cast Aluminum finished in White with a real lumen output of 4200lm and an efficiency of 77,77m/W. DALI driver.