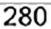

Scheme

| Product                     |                   |
|-----------------------------|-------------------|
| Real power (W)              | 54                |
| Real luminous flux (Lm)     | 4200              |
| Luminous efficiency (Lm/W)  | 77.77777777777999 |
| Beam angle (º)              | 40                |
| Life time (h)               | 50000 h L80B10    |
| IP                          | 20                |
| Electrical class insulation | Clas II           |
| Colour                      | White             |
| Control gear included       | Yes               |
| Control gear                | DALI              |
| Flicker Free                | Yes               |
| Light source                | LED               |
| Type of LED                 | СОВ               |
| Colour temperature (K)      | 3000              |
| Colour consistency (SDCM)   | SDCM<3            |
| CRI                         | 80                |
|                             |                   |