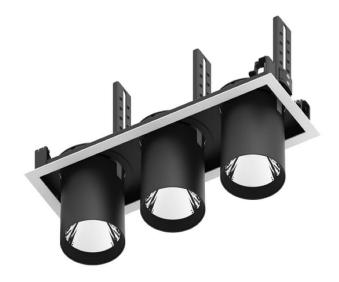

## **D-TUBE3**

Lavov Downlights from the family D-TUBE3 , power 54  $\mbox{W}$  and CRI 80 with an optic 40 degrees made in Die Cast Aluminum finished in Black with a real lumen output of 4200lm and an efficiency of 77,77m/W. DALI driver.