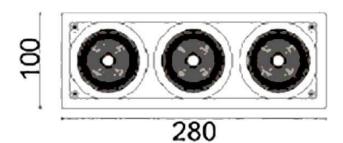

## **Scheme**

| Product                     |                  |
|-----------------------------|------------------|
| Real power (W)              | 54               |
| Real luminous flux (Lm)     | 4200             |
| Luminous efficiency (Lm/W)  | 77.7777777777999 |
| Beam angle (º)              | 40               |
| Life time (h)               | 50000 h L80B10   |
| IP                          | 20               |
| Electrical class insulation | Clas II          |
| Colour                      | Black            |
| Control gear included       | Yes              |
| Control gear                | DALI             |
| Flicker Free                | Yes              |
| Light source                | LED              |
| Type of LED                 | СОВ              |
| Colour temperature (K)      | 3000             |
| Colour consistency (SDCM)   | SDCM<3           |
| CRI                         | 80               |