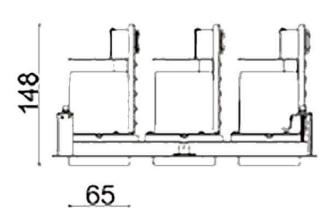

## **Scheme**

| Product                     |                  |
|-----------------------------|------------------|
| Real power (W)              | 54               |
| Real luminous flux (Lm)     | 4200             |
| Luminous efficiency (Lm/W)  | 77.7777777777999 |
| Beam angle (º)              | 40               |
| Life time (h)               | 50000 h L80B10   |
| IP                          | 20               |
| Electrical class insulation | Clas II          |
| Colour                      | Black            |
| Control gear included       | Yes              |
| Control gear                | DALI             |
| Flicker Free                | Yes              |
| Light source                | LED              |
| Type of LED                 | СОВ              |
| Colour temperature (K)      | 3000             |
| Colour consistency (SDCM)   | SDCM<3           |
| CRI                         | 80               |