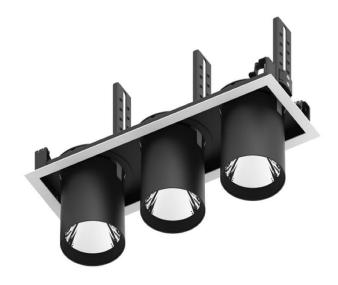

## **D-TUBE3**

Lavov Downlights from the family D-TUBE3 , power 54  $\mbox{W}$  and CRI 80 with an optic 12 degrees made in Die Cast Aluminum finished in White with a real lumen output of 4290lm and an efficiency of 79,44lm/W. ON/OFF driver.

| Item code    | 86.D012.1411.01 Indoor Downlights |  |  |
|--------------|-----------------------------------|--|--|
| Product type |                                   |  |  |
| Category     |                                   |  |  |
| Family       | D-TUBE                            |  |  |
| Subfamily    | D-TUBE3                           |  |  |
| Pictograms   | 220 v CRI CE                      |  |  |
|              | Driver INCL. Off IP 50000h L80B10 |  |  |