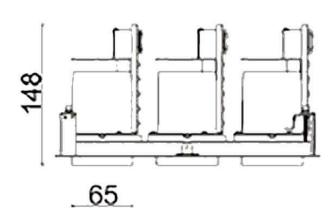

## **Scheme**

| Product                     |                   |
|-----------------------------|-------------------|
| Real power (W)              | 54                |
| Real luminous flux (Lm)     | 4290              |
| Luminous efficiency (Lm/W)  | 79.44444444444002 |
| Beam angle (º)              | 12                |
| Life time (h)               | 50000 h L80B10    |
| IP                          | 20                |
| Electrical class insulation | Clas II           |
| Colour                      | White             |
| Control gear included       | Yes               |
| Control gear                | ON/OFF            |
| Flicker Free                | Yes               |
| Light source                | LED               |
| Type of LED                 | СОВ               |
| Colour temperature (K)      | 4000              |
| Colour consistency (SDCM)   | SDCM<3            |
| CRI                         | 80                |