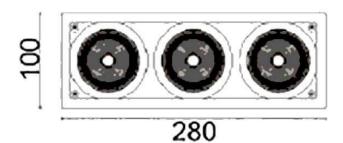

## **Scheme**

| Product                     |                   |
|-----------------------------|-------------------|
| Real power (W)              | 54                |
| Real luminous flux (Lm)     | 4290              |
| Luminous efficiency (Lm/W)  | 79.44444444444002 |
| Beam angle (º)              | 12                |
| Life time (h)               | 50000 h L80B10    |
| IP                          | 20                |
| Electrical class insulation | Clas II           |
| Colour                      | White             |
| Control gear included       | Yes               |
| Control gear                | ON/OFF            |
| Flicker Free                | Yes               |
| Light source                | LED               |
| Type of LED                 | СОВ               |
| Colour temperature (K)      | 4000              |
| Colour consistency (SDCM)   | SDCM<3            |
| CRI                         | 80                |