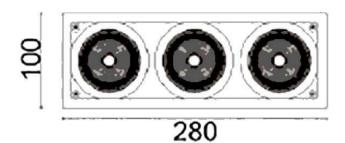

## **D-TUBE3**

Lavov Downlights from the family D-TUBE3 , power 54  $\mbox{W}$  and CRI 80 with an optic 12 degrees made in Die Cast Aluminum finished in White with a real lumen output of 4290lm and an efficiency of 79,44lm/W. DALI driver.

## **Scheme**

| Product                     |                   |
|-----------------------------|-------------------|
| Real power (W)              | 54                |
| Real luminous flux (Lm)     | 4290              |
| Luminous efficiency (Lm/W)  | 79.44444444444002 |
| Beam angle (º)              | 12                |
| Life time (h)               | 50000 h L80B10    |
| IP                          | 20                |
| Electrical class insulation | Clas II           |
| Colour                      | White             |
| Control gear included       | Yes               |
| Control gear                | DALI              |
| Flicker Free                | Yes               |
| Light source                | LED               |
| Type of LED                 | СОВ               |
| Colour temperature (K)      | 4000              |
| Colour consistency (SDCM)   | SDCM<3            |
| CRI                         | 80                |