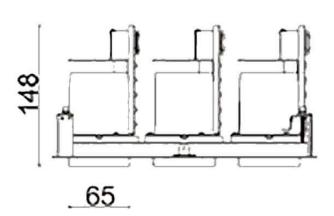

## **D-TUBE3**

Lavov Downlights from the family D-TUBE3 , power 54  $\mbox{W}$  and CRI 80 with an optic 12 degrees made in Die Cast Aluminum finished in White with a real lumen output of 4290lm and an efficiency of 79,44lm/W. DALI driver.

## **Scheme**

| Product                     |                   |
|-----------------------------|-------------------|
| Real power (W)              | 54                |
| Real luminous flux (Lm)     | 4290              |
| Luminous efficiency (Lm/W)  | 79.44444444444002 |
| Beam angle (º)              | 12                |
| Life time (h)               | 50000 h L80B10    |
| IP                          | 20                |
| Electrical class insulation | Clas II           |
| Colour                      | White             |
| Control gear included       | Yes               |
| Control gear                | DALI              |
| Flicker Free                | Yes               |
| Light source                | LED               |
| Type of LED                 | СОВ               |
| Colour temperature (K)      | 4000              |
| Colour consistency (SDCM)   | SDCM<3            |
| CRI                         | 80                |