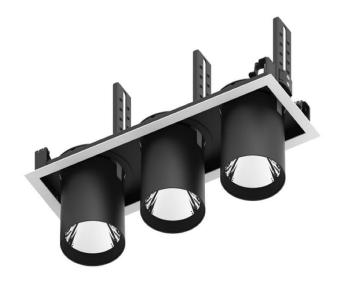

## **D-TUBE3**

Lavov Downlights from the family D-TUBE3 , power 54  $\mbox{W}$  and CRI 80 with an optic 12 degrees made in Die Cast Aluminum finished in White with a real lumen output of 4290lm and an efficiency of 79,44lm/W. DALI driver.