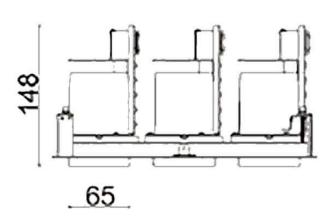

## **Scheme**

| Product                     |                   |
|-----------------------------|-------------------|
| Real power (W)              | 54                |
| Real luminous flux (Lm)     | 4290              |
| Luminous efficiency (Lm/W)  | 79.44444444444002 |
| Beam angle (º)              | 12                |
| Life time (h)               | 50000 h L80B10    |
| IP                          | 20                |
| Electrical class insulation | Clas II           |
| Colour                      | Black             |
| Control gear included       | Yes               |
| Control gear                | DALI              |
| Flicker Free                | Yes               |
| Light source                | LED               |
| Type of LED                 | СОВ               |
| Colour temperature (K)      | 4000              |
| Colour consistency (SDCM)   | SDCM<3            |
| CRI                         | 80                |