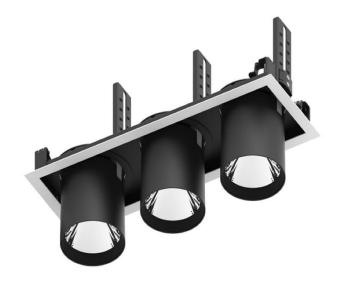

## **D-TUBE3**

Lavov Downlights from the family D-TUBE3 , power 54  $\mbox{W}$  and CRI 80 with an optic 12 degrees made in Die Cast Aluminum finished in Black with a real lumen output of 4290lm and an efficiency of 79,44lm/W. DALI driver.