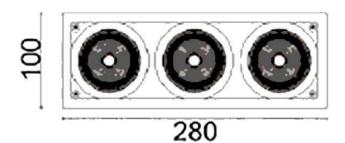

## **Scheme**

| Product                     |                   |
|-----------------------------|-------------------|
| Real power (W)              | 54                |
| Real luminous flux (Lm)     | 4290              |
| Luminous efficiency (Lm/W)  | 79.44444444444002 |
| Beam angle (º)              | 12                |
| Life time (h)               | 50000 h L80B10    |
| IP                          | 20                |
| Electrical class insulation | Clas II           |
| Colour                      | Black             |
| Control gear included       | Yes               |
| Control gear                | DALI              |
| Flicker Free                | Yes               |
| Light source                | LED               |
| Type of LED                 | СОВ               |
| Colour temperature (K)      | 4000              |
| Colour consistency (SDCM)   | SDCM<3            |
| CRI                         | 80                |