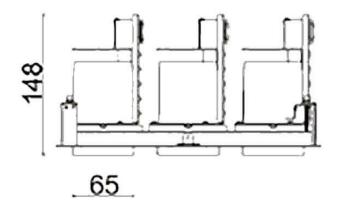

## Scheme

| Product                     |                    |
|-----------------------------|--------------------|
| Real power (W)              | 54                 |
| Real luminous flux (Lm)     | 4290               |
| Luminous efficiency (Lm/W)  | 79.444444444444002 |
| Beam angle (º)              | 24                 |
| Life time (h)               | 50000 h L80B10     |
| IP                          | 20                 |
| Electrical class insulation | Clas II            |
| Colour                      | Black              |
| Control gear included       | Yes                |
| Control gear                | ON/OFF             |
| Flicker Free                | Yes                |
| Light source                | LED                |
| Type of LED                 | СОВ                |
| Colour temperature (K)      | 4000               |
| Colour consistency (SDCM)   | SDCM<3             |
| CRI                         | 80                 |