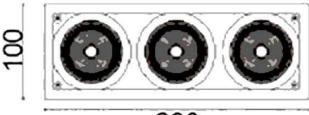

## Scheme

| Product                     |                    |
|-----------------------------|--------------------|
| Real power (W)              | 54                 |
| Real luminous flux (Lm)     | 4290               |
| Luminous efficiency (Lm/W)  | 79.444444444444002 |
| Beam angle (º)              | 24                 |
| Life time (h)               | 50000 h L80B10     |
| IP                          | 20                 |
| Electrical class insulation | Clas II            |
| Colour                      | Black              |
| Control gear included       | Yes                |
| Control gear                | ON/OFF             |
| Flicker Free                | Yes                |
| Light source                | LED                |
| Type of LED                 | СОВ                |
| Colour temperature (K)      | 4000               |
| Colour consistency (SDCM)   | SDCM<3             |
| CRI                         | 80                 |