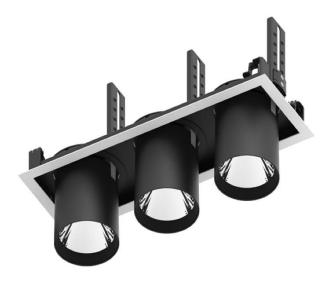

## **D-TUBE3**

Lavov Downlights from the family D-TUBE3 ,power 54 W and CRI 80 with an optic 24 degrees made in Die Cast Aluminum finished in Black with a real lumen output of 4290lm and an efficiency of 79,44lm/W. ON/OFF driver.