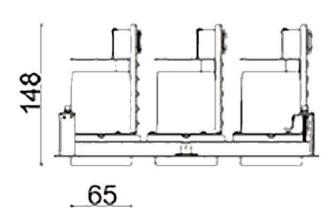

## **D-TUBE3**

Lavov Downlights from the family D-TUBE3 , power 54  $\mbox{W}$  and CRI 80 with an optic 24 degrees made in Die Cast Aluminum finished in White with a real lumen output of 4290lm and an efficiency of 79,44lm/W. DALI driver.