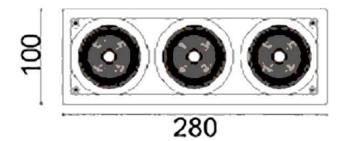

## **D-TUBE3**

Lavov Downlights from the family D-TUBE3 , power 54  $\mbox{W}$  and CRI 80 with an optic 24 degrees made in Die Cast Aluminum finished in White with a real lumen output of 4290lm and an efficiency of 79,44lm/W. DALI driver.