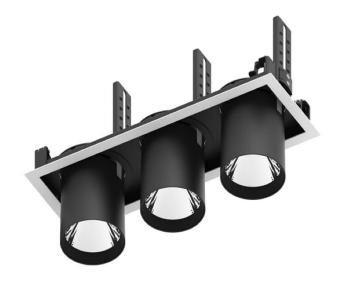

## **D-TUBE3**

Lavov Downlights from the family D-TUBE3 , power 54  $\mbox{W}$  and CRI 80 with an optic 24 degrees made in Die Cast Aluminum finished in White with a real lumen output of 4290lm and an efficiency of 79,44lm/W. DALI driver.