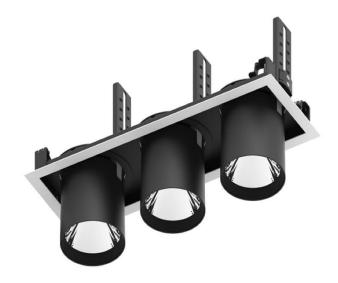

## **D-TUBE3**

Lavov Downlights from the family D-TUBE3 , power 54  $\mbox{W}$  and CRI 80 with an optic 40 degrees made in Die Cast Aluminum finished in White with a real lumen output of 4290lm and an efficiency of 79,44lm/W. ON/OFF driver.