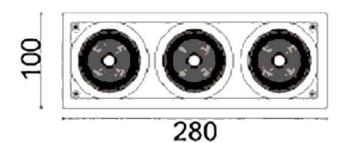

## **D-TUBE3**

Lavov Downlights from the family D-TUBE3 , power 54  $\mbox{W}$  and CRI 80 with an optic 40 degrees made in Die Cast Aluminum finished in White with a real lumen output of 4290lm and an efficiency of 79,44lm/W. ON/OFF driver.

## **Scheme**

| Product                     |                   |
|-----------------------------|-------------------|
| Real power (W)              | 54                |
| Real luminous flux (Lm)     | 4290              |
| Luminous efficiency (Lm/W)  | 79.44444444444002 |
| Beam angle (º)              | 40                |
| Life time (h)               | 50000 h L80B10    |
| IP                          | 20                |
| Electrical class insulation | Clas II           |
| Colour                      | White             |
| Control gear included       | Yes               |
| Control gear                | ON/OFF            |
| Flicker Free                | Yes               |
| Light source                | LED               |
| Type of LED                 | СОВ               |
| Colour temperature (K)      | 4000              |
| Colour consistency (SDCM)   | SDCM<3            |
| CRI                         | 80                |