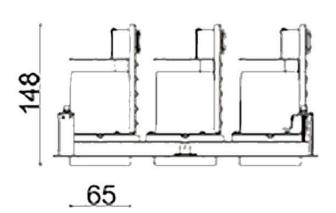

## **D-TUBE3**

Lavov Downlights from the family D-TUBE3 , power 54  $\mbox{W}$  and CRI 80 with an optic 40 degrees made in Die Cast Aluminum finished in White with a real lumen output of 4290lm and an efficiency of 79,44lm/W. ON/OFF driver.

## **Scheme**

| Product                     |                   |
|-----------------------------|-------------------|
| Real power (W)              | 54                |
| Real luminous flux (Lm)     | 4290              |
| Luminous efficiency (Lm/W)  | 79.44444444444002 |
| Beam angle (º)              | 40                |
| Life time (h)               | 50000 h L80B10    |
| IP                          | 20                |
| Electrical class insulation | Clas II           |
| Colour                      | White             |
| Control gear included       | Yes               |
| Control gear                | ON/OFF            |
| Flicker Free                | Yes               |
| Light source                | LED               |
| Type of LED                 | СОВ               |
| Colour temperature (K)      | 4000              |
| Colour consistency (SDCM)   | SDCM<3            |
| CRI                         | 80                |