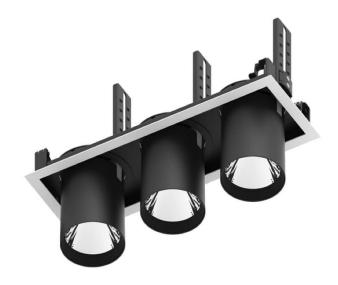

## **D-TUBE3**

Lavov Downlights from the family D-TUBE3 , power 90 W and CRI 80 with an optic 12 degrees made in Die Cast Aluminum finished in White with a real lumen output of 7290lm and an efficiency of 81lm/W. ON/OFF driver.