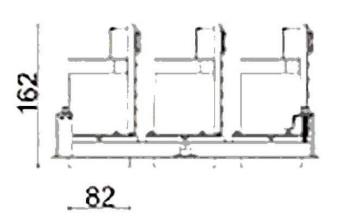

## **Scheme**

| Product                     |                |
|-----------------------------|----------------|
| Real power (W)              | 90             |
| Real luminous flux (Lm)     | 7290           |
| Luminous efficiency (Lm/W)  | 81             |
| Beam angle (º)              | 12             |
| Life time (h)               | 50000 h L80B10 |
| IP                          | 20             |
| Electrical class insulation | Clas II        |
| Colour                      | White          |
| Control gear included       | Yes            |
| Control gear                | ON/OFF         |
| Flicker Free                | Yes            |
| Light source                | LED            |
| Type of LED                 | СОВ            |
| Colour temperature (K)      | 3000           |
| Colour consistency (SDCM)   | SDCM<3         |
| CRI                         | 80             |