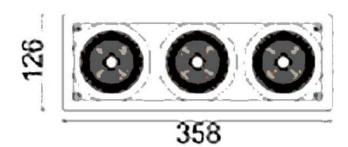

## **Scheme**

| Product                     |                |
|-----------------------------|----------------|
| Real power (W)              | 90             |
| Real luminous flux (Lm)     | 7290           |
| Luminous efficiency (Lm/W)  | 81             |
| Beam angle (º)              | 12             |
| Life time (h)               | 50000 h L80B10 |
| IP                          | 20             |
| Electrical class insulation | Clas II        |
| Colour                      | White          |
| Control gear included       | Yes            |
| Control gear                | ON/OFF         |
| Flicker Free                | Yes            |
| Light source                | LED            |
| Type of LED                 | СОВ            |
| Colour temperature (K)      | 3000           |
| Colour consistency (SDCM)   | SDCM<3         |
| CRI                         | 80             |