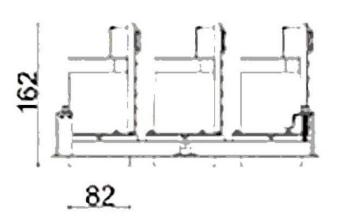

## **D-TUBE3**

Lavov Downlights from the family D-TUBE3 , power 90 W and CRI 80 with an optic 12 degrees made in Die Cast Aluminum finished in Black with a real lumen output of 7290lm and an efficiency of 81lm/W. ON/OFF driver.

## **Scheme**

| Product                     |                |
|-----------------------------|----------------|
| Real power (W)              | 90             |
| Real luminous flux (Lm)     | 7290           |
| Luminous efficiency (Lm/W)  | 81             |
| Beam angle (º)              | 12             |
| Life time (h)               | 50000 h L80B10 |
| IP                          | 20             |
| Electrical class insulation | Clas II        |
| Colour                      | Black          |
| Control gear included       | Yes            |
| Control gear                | ON/OFF         |
| Flicker Free                | Yes            |
| Light source                | LED            |
| Type of LED                 | СОВ            |
| Colour temperature (K)      | 3000           |
| Colour consistency (SDCM)   | SDCM<3         |
| CRI                         | 80             |