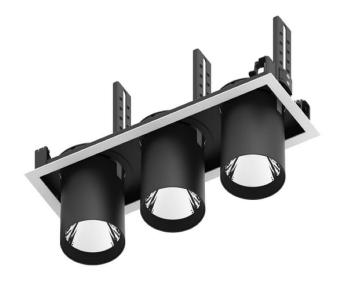

## **D-TUBE3**

Lavov Downlights from the family D-TUBE3 , power 90 W and CRI 80 with an optic 12 degrees made in Die Cast Aluminum finished in Black with a real lumen output of 7290lm and an efficiency of 81lm/W. ON/OFF driver.