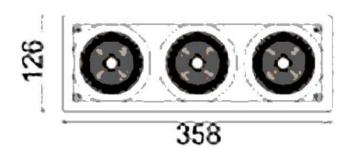

## **D-TUBE3**

Lavov Downlights from the family D-TUBE3 , power 90 W and CRI 80 with an optic 12 degrees made in Die Cast Aluminum finished in Black with a real lumen output of 7290lm and an efficiency of 81lm/W. ON/OFF driver.

## **Scheme**

| Product                     |                |
|-----------------------------|----------------|
| Real power (W)              | 90             |
| Real luminous flux (Lm)     | 7290           |
| Luminous efficiency (Lm/W)  | 81             |
| Beam angle (º)              | 12             |
| Life time (h)               | 50000 h L80B10 |
| IP                          | 20             |
| Electrical class insulation | Clas II        |
| Colour                      | Black          |
| Control gear included       | Yes            |
| Control gear                | ON/OFF         |
| Flicker Free                | Yes            |
| Light source                | LED            |
| Type of LED                 | СОВ            |
| Colour temperature (K)      | 3000           |
| Colour consistency (SDCM)   | SDCM<3         |
| CRI                         | 80             |