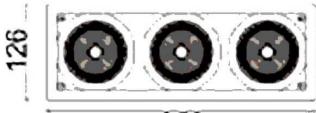

## Scheme

| Product                     |                |
|-----------------------------|----------------|
| Real power (W)              | 90             |
| Real luminous flux (Lm)     | 7290           |
| Luminous efficiency (Lm/W)  | 81             |
| Beam angle (º)              | 12             |
| Life time (h)               | 50000 h L80B10 |
| IP                          | 20             |
| Electrical class insulation | Clas II        |
| Colour                      | White          |
| Control gear included       | Yes            |
| Control gear                | DALI           |
| Flicker Free                | Yes            |
| Light source                | LED            |
| Type of LED                 | СОВ            |
| Colour temperature (K)      | 3000           |
| Colour consistency (SDCM)   | SDCM<3         |
| CRI                         | 80             |