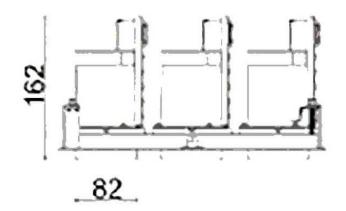

## Scheme

| Product                     |                |
|-----------------------------|----------------|
| Real power (W)              | 90             |
| Real luminous flux (Lm)     | 7290           |
| Luminous efficiency (Lm/W)  | 81             |
| Beam angle (º)              | 12             |
| Life time (h)               | 50000 h L80B10 |
| IP                          | 20             |
| Electrical class insulation | Clas II        |
| Colour                      | White          |
| Control gear included       | Yes            |
| Control gear                | DALI           |
| Flicker Free                | Yes            |
| Light source                | LED            |
| Type of LED                 | СОВ            |
| Colour temperature (K)      | 3000           |
| Colour consistency (SDCM)   | SDCM<3         |
| CRI                         | 80             |