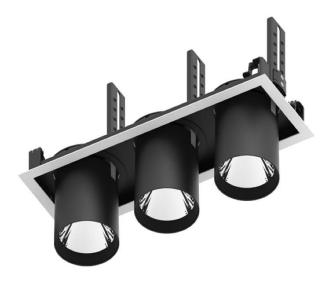

## D-TUBE3

Lavov Downlights from the family D-TUBE3 ,power 90 W and CRI 80 with an optic 12 degrees made in Die Cast Aluminum finished in White with a real lumen output of 7290lm and an efficiency of 81lm/W. DALI driver.