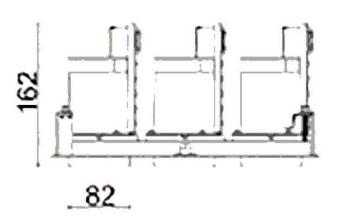

## **D-TUBE3**

Lavov Downlights from the family D-TUBE3 , power 90 W and CRI 80 with an optic 12 degrees made in Die Cast Aluminum finished in Black with a real lumen output of 7290lm and an efficiency of 81lm/W. DALI driver.

## **Scheme**

| Product                     |                |
|-----------------------------|----------------|
| Real power (W)              | 90             |
| Real luminous flux (Lm)     | 7290           |
| Luminous efficiency (Lm/W)  | 81             |
| Beam angle (º)              | 12             |
| Life time (h)               | 50000 h L80B10 |
| IP                          | 20             |
| Electrical class insulation | Clas II        |
| Colour                      | Black          |
| Control gear included       | Yes            |
| Control gear                | DALI           |
| Flicker Free                | Yes            |
| Light source                | LED            |
| Type of LED                 | СОВ            |
| Colour temperature (K)      | 3000           |
| Colour consistency (SDCM)   | SDCM<3         |
| CRI                         | 80             |