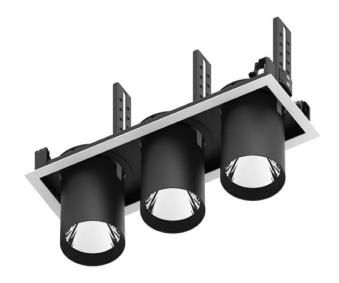

## **D-TUBE3**

Lavov Downlights from the family D-TUBE3 , power 90 W and CRI 80 with an optic 12 degrees made in Die Cast Aluminum finished in Black with a real lumen output of 7290lm and an efficiency of 81lm/W. DALI driver.

| Item code    | 86.D012.2313.02 Indoor Downlights    |  |
|--------------|--------------------------------------|--|
| Product type |                                      |  |
| Category     |                                      |  |
| Family       | D-TUBE                               |  |
| Subfamily    | D-TUBE3                              |  |
| Pictograms   | 220 v CRI CE                         |  |
|              | Driver   On     IP   50000h   L80B10 |  |