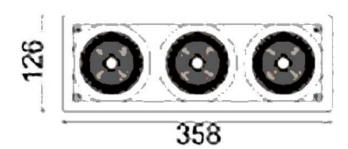

## **D-TUBE3**

Lavov Downlights from the family D-TUBE3 , power 90 W and CRI 80 with an optic 12 degrees made in Die Cast Aluminum finished in Black with a real lumen output of 7290lm and an efficiency of 81lm/W. DALI driver.

## **Scheme**

| Product                     |                |
|-----------------------------|----------------|
| Real power (W)              | 90             |
| Real luminous flux (Lm)     | 7290           |
| Luminous efficiency (Lm/W)  | 81             |
| Beam angle (º)              | 12             |
| Life time (h)               | 50000 h L80B10 |
| IP                          | 20             |
| Electrical class insulation | Clas II        |
| Colour                      | Black          |
| Control gear included       | Yes            |
| Control gear                | DALI           |
| Flicker Free                | Yes            |
| Light source                | LED            |
| Type of LED                 | СОВ            |
| Colour temperature (K)      | 3000           |
| Colour consistency (SDCM)   | SDCM<3         |
| CRI                         | 80             |