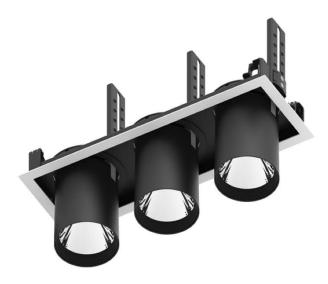

## D-TUBE3

Lavov Downlights from the family D-TUBE3 ,power 90 W and CRI 80 with an optic 24 degrees made in Die Cast Aluminum finished in White with a real lumen output of 7290lm and an efficiency of 81lm/W. ON/OFF driver.