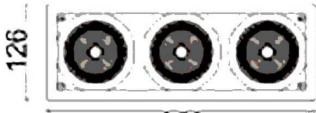

## Scheme

| Product                     |                |
|-----------------------------|----------------|
| Real power (W)              | 90             |
| Real luminous flux (Lm)     | 7290           |
| Luminous efficiency (Lm/W)  | 81             |
| Beam angle (º)              | 24             |
| Life time (h)               | 50000 h L80B10 |
| IP                          | 20             |
| Electrical class insulation | Clas II        |
| Colour                      | White          |
| Control gear included       | Yes            |
| Control gear                | ON/OFF         |
| Flicker Free                | Yes            |
| Light source                | LED            |
| Type of LED                 | СОВ            |
| Colour temperature (K)      | 3000           |
| Colour consistency (SDCM)   | SDCM<3         |
| CRI                         | 80             |