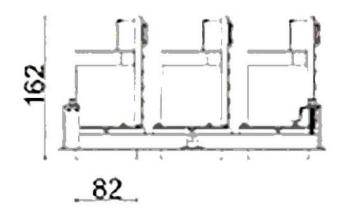

## Scheme

| Product                     |                |
|-----------------------------|----------------|
| Real power (W)              | 90             |
| Real luminous flux (Lm)     | 7290           |
| Luminous efficiency (Lm/W)  | 81             |
| Beam angle (º)              | 24             |
| Life time (h)               | 50000 h L80B10 |
| IP                          | 20             |
| Electrical class insulation | Clas II        |
| Colour                      | White          |
| Control gear included       | Yes            |
| Control gear                | ON/OFF         |
| Flicker Free                | Yes            |
| Light source                | LED            |
| Type of LED                 | СОВ            |
| Colour temperature (K)      | 3000           |
| Colour consistency (SDCM)   | SDCM<3         |
| CRI                         | 80             |