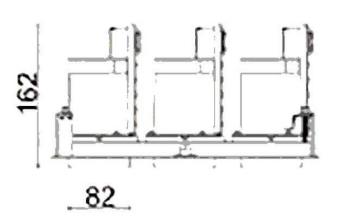

## **Scheme**

| Product                     |                |
|-----------------------------|----------------|
| Real power (W)              | 90             |
| Real luminous flux (Lm)     | 7290           |
| Luminous efficiency (Lm/W)  | 81             |
| Beam angle (º)              | 24             |
| Life time (h)               | 50000 h L80B10 |
| IP                          | 20             |
| Electrical class insulation | Clas II        |
| Colour                      | Black          |
| Control gear included       | Yes            |
| Control gear                | ON/OFF         |
| Flicker Free                | Yes            |
| Light source                | LED            |
| Type of LED                 | СОВ            |
| Colour temperature (K)      | 3000           |
| Colour consistency (SDCM)   | SDCM<3         |
| CRI                         | 80             |