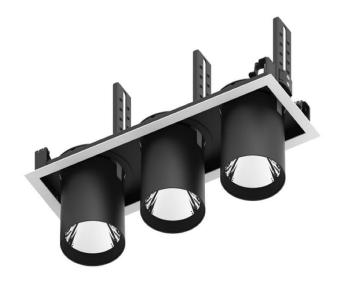

## **D-TUBE3**

Lavov Downlights from the family D-TUBE3 , power 90 W and CRI 80 with an optic 24 degrees made in Die Cast Aluminum finished in Black with a real lumen output of 7290lm and an efficiency of 81lm/W. ON/OFF driver.