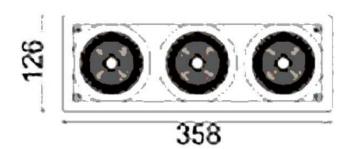

## **Scheme**

| Product                     |                |
|-----------------------------|----------------|
| Real power (W)              | 90             |
| Real luminous flux (Lm)     | 7290           |
| Luminous efficiency (Lm/W)  | 81             |
| Beam angle (º)              | 24             |
| Life time (h)               | 50000 h L80B10 |
| IP                          | 20             |
| Electrical class insulation | Clas II        |
| Colour                      | Black          |
| Control gear included       | Yes            |
| Control gear                | ON/OFF         |
| Flicker Free                | Yes            |
| Light source                | LED            |
| Type of LED                 | СОВ            |
| Colour temperature (K)      | 3000           |
| Colour consistency (SDCM)   | SDCM<3         |
| CRI                         | 80             |