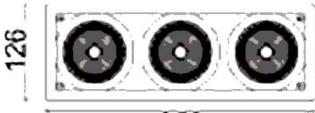

## Scheme

| Product                     |                |
|-----------------------------|----------------|
| Real power (W)              | 90             |
| Real luminous flux (Lm)     | 7290           |
| Luminous efficiency (Lm/W)  | 81             |
| Beam angle (º)              | 24             |
| Life time (h)               | 50000 h L80B10 |
| IP                          | 20             |
| Electrical class insulation | Clas II        |
| Colour                      | White          |
| Control gear included       | Yes            |
| Control gear                | DALI           |
| Flicker Free                | Yes            |
| Light source                | LED            |
| Type of LED                 | СОВ            |
| Colour temperature (K)      | 3000           |
| Colour consistency (SDCM)   | SDCM<3         |
| CRI                         | 80             |