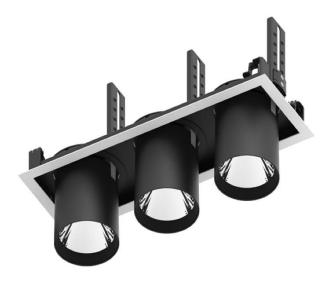

## D-TUBE3

Lavov Downlights from the family D-TUBE3 ,power 90 W and CRI 80 with an optic 24 degrees made in Die Cast Aluminum finished in White with a real lumen output of 7290lm and an efficiency of 81lm/W. DALI driver.