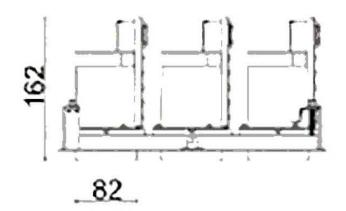

## Scheme

| Product                     |                |
|-----------------------------|----------------|
| Real power (W)              | 90             |
| Real luminous flux (Lm)     | 7290           |
| Luminous efficiency (Lm/W)  | 81             |
| Beam angle (º)              | 24             |
| Life time (h)               | 50000 h L80B10 |
| IP                          | 20             |
| Electrical class insulation | Clas II        |
| Colour                      | White          |
| Control gear included       | Yes            |
| Control gear                | DALI           |
| Flicker Free                | Yes            |
| Light source                | LED            |
| Type of LED                 | СОВ            |
| Colour temperature (K)      | 3000           |
| Colour consistency (SDCM)   | SDCM<3         |
| CRI                         | 80             |